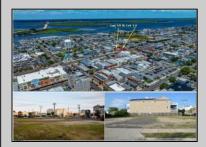

## 656 West Ocean City, NJ 08226

Asking \$750,000.00

## **COMMENTS**

VACANT LOT - Here is your rare chance to own a 3,0000 sq ft lot in one of Ocean City's most dynamic and walkable areas. Situated off an alley, this listed property boasts 30 feet of frontage w/100 feet of depth in a cosmopolitan West Ave location which is nestled off a quaint residential family neighborhood, just steps from the vibrant Downtown Shopping District scene, short walk to loads of bayfront water entertainment activities, primary school, public transit & Ocean City\'s soft sandy beaches & boardwalk. Property is one of two lots being offered for sale and presents a strong value proposition in a high-demand area ideal for developers or investors looking to build a mixed-use space (subject to approvals). Buy ONE LOT or Buy TWO!! Lot is zoned for residential/mixed use development in the DIB zone, which opens up a ton of fabulous opportunities! Or, opt to build 2 Single Family Homes w/top floors to have open bay views. Mixed use allows you to combine your multiple residential units with bonus commercial space! Sell off all your units or keep & rent some for your own use!! Prospective tenants for your commercial units may include Professional Offices, Kitchen cabinetry & Bath showroom, retail sales, Health Care Facilities, Banks, Restaurants & Storage, Churches...You Name It! Adjacent 40x100 CORNER lot is also listed for sale separately. If combined, your two lots would provide you a whopping 70x100 CORNER lot (7,000 sq ft) for an optional one large mixed use building - so both lots are also listed for sale together! Clean Phase 1, surveys, separate deeds with clean title are all ready for a quick close. Whether you\'re envisioning a luxury beach retreat or a savvy investment property, these lots offer the flexibility and ideal location to bring your vision to life.