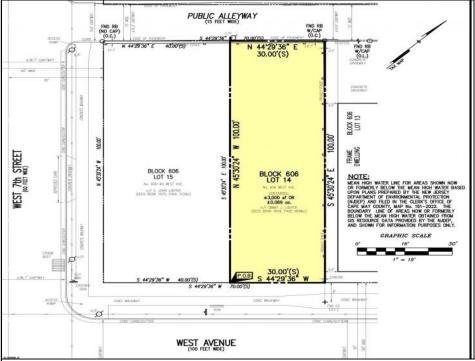

## **COMMENTS**

VACANT LOT - Here is your rare chance to own a 3,0000 sq ft lot in one of Ocean City's most dynamic and walkable areas. Situated off an alley, this listed property boasts 30 feet of frontage w/100 feet of depth in a cosmopolitan West Ave location which is nestled off a quaint residential family neighborhood, just steps from the vibrant Downtown Shopping District scene, short walk to loads of bayfront water entertainment activities, primary school, public transit & Ocean City\'s soft sandy beaches & boardwalk. Property is one of two lots being offered for sale and presents a strong value proposition in a high-demand area ideal for developers or investors looking to build a mixed-use space (subject to approvals). Buy ONE LOT or Buy TWO!! Lot is zoned for residential/mixed use development in the DIB zone, which opens up a ton of fabulous opportunities! Or, opt to build 2 Single Family Homes w/top floors to have open bay views. Mixed use allows you to combine your multiple residential units with bonus commercial space! Sell off all your units or keep & rent some for your own use!! Prospective tenants for your commercial units may include Professional Offices, Kitchen cabinetry & Bath showroom, retail sales, Health Care Facilities, Banks, Restaurants & Storage, Churches...You Name It! Adjacent 40x100 CORNER lot is also listed for sale separately. If combined, your two lots would provide you a whopping 70x100 CORNER lot (7,000 sq ft) for an optional one large mixed use building - so both lots are also listed for sale together! Clean Phase 1, surveys, separate deeds with clean title are all ready for a quick close. Whether you\'re envisioning a luxury beach retreat or a savvy investment property, these lots offer the flexibility and ideal location to bring your vision to life.