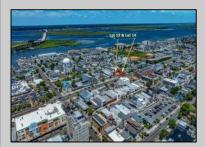

## 656 West Ocean City, NJ 08226

Asking \$750,000.00

## **COMMENTS**

VACANT LOT - Here is your rare chance to own a 3,0000 sq ft lot in one of Ocean City's most dynamic and walkable areas. Situated off an alley, this listed property boasts 30 feet of frontage w/100 feet of depth in a cosmopolitan West Ave location which is nestled off a quaint residential family neighborhood, just steps from the vibrant Downtown Shopping District scene, short walk to loads of bayfront water entertainment activities, primary school, public transit & Ocean City\'s soft sandy beaches & boardwalk. Property is one of two lots being offered for sale and presents a strong value proposition in a high-demand area ideal for developers or investors looking to build a mixed-use space (subject to approvals). Buy ONE LOT or Buy TWO!! Lot is zoned for residential/mixed use development in the DIB zone, which opens up a ton of fabulous opportunities! Or, opt to build 2 Single Family Homes w/top floors to have open bay views. Mixed use allows you to combine your multiple residential units with bonus commercial space! Sell off all your units or keep & rent some for your own use!! Prospective tenants for your commercial units may include Professional Offices, Kitchen cabinetry & Bath showroom, retail sales, Health Care Facilities, Banks, Restaurants & Storage, Churches...You Name It! Adjacent 40x100 CORNER lot is also listed for sale separately. If combined, your two lots would provide you a whopping 70x100 CORNER lot (7,000 sq ft) for an optional one large mixed use building - so both lots are also listed for sale together! Clean Phase 1, surveys, separate deeds with clean title are all ready for a quick close. Whether you\'re envisioning a luxury beach retreat or a savvy investment property, these lots offer the flexibility and ideal location to bring your vision to life.