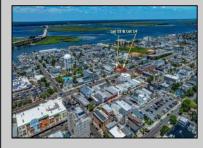

## 656 West Ocean City, NJ 08226

## COMMENTS

VACANT LOT - Here is your rare chance to own a 3,0000 sq ft lot in one of Ocean City's most dynamic and walkable areas. Situated off an alley, this listed property boasts 30 feet of frontage w/100 feet of depth in a cosmopolitan West Ave location which is nestled off a quaint residential family neighborhood, just steps from the vibrant Downtown Shopping District scene, short walk to loads of bayfront water entertainment activities, primary school, public transit & Ocean City/'s soft sandy beaches & boardwalk. Property is one of two lots being offered for sale and presents a strong value proposition in a high-demand area ideal for developers or investors looking to build a mixed-use space (subject to approvals). Buy ONE LOT or Buy TWO!! Lot is zoned for residential/mixed use development in the DIB zone, which opens up a ton of fabulous opportunities! Or, opt to build 2 Single Family Homes w/top floors to have open bay views. Mixed use allows you to combine your multiple residential units with bonus commercial space! Sell off all your units or keep & rent some for your own use!! Prospective tenants for your commercial units may include Professional Offices, Kitchen cabinetry & Bath showroom, retail sales, Health Care Facilities, Banks, Restaurants & Storage, Churches...You Name It! Adjacent 40x100 CORNER lot is also listed for sale separately. If combined, your two lots would provide you a whopping 70x100 CORNER lot (7,000 sq ft) for an optional one large mixed use building - so both lots are also listed for sale together! Clean Phase 1, surveys, separate deeds with clean title are all ready for a quick close. Whether you\'re envisioning a luxury beach retreat or a savvy investment property, these lots offer the flexibility and ideal location to bring your vision to life.