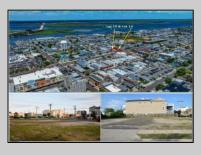

## 656 West Ocean City, NJ 08226

## COMMENTS

VACANT LOT - Here is your rare chance to own a 3,0000 sq ft lot in one of Ocean City's most dynamic and walkable areas. Situated off an alley, this listed property boasts 30 feet of frontage w/100 feet of depth in a cosmopolitan West Ave location which is nestled off a quaint residential family neighborhood, just steps from the vibrant Downtown Shopping District scene, short walk to loads of bayfront water entertainment activities, primary school, public transit & Ocean City/'s soft sandy beaches & boardwalk. Property is one of two lots being offered for sale and presents a strong value proposition in a high-demand area ideal for developers or investors looking to build a mixed-use space (subject to approvals). Buy ONE LOT or Buy TWO!! Lot is zoned for residential/mixed use development in the DIB zone, which opens up a ton of fabulous opportunities! Or, opt to build 2 Single Family Homes w/top floors to have open bay views. Mixed use allows you to combine your multiple residential units with bonus commercial space! Sell off all your units or keep & rent some for your own use!! Prospective tenants for your commercial units may include Professional Offices, Kitchen cabinetry & Bath showroom, retail sales, Health Care Facilities, Banks, Restaurants & Storage, Churches...You Name It! Adjacent 40x100 CORNER lot is also listed for sale separately. If combined, your two lots would provide you a whopping 70x100 CORNER lot (7,000 sq ft) for an optional one large mixed use building - so both lots are also listed for sale together! Clean Phase 1, surveys, separate deeds with clean title are all ready for a quick close. Whether you\'re envisioning a luxury beach retreat or a savvy investment property, these lots offer the flexibility and ideal location to bring your vision to life.