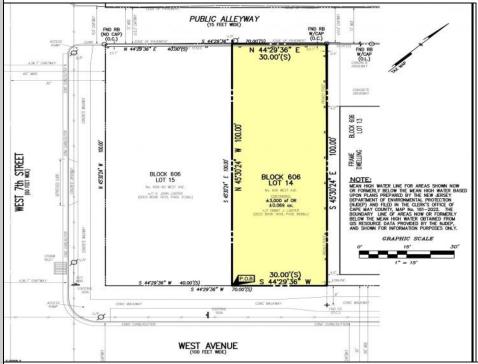

## COMMENTS

VACANT LOT - Here is your rare chance to own a 3,0000 sq ft lot in one of Ocean City's most dynamic and walkable areas. Situated off an alley, this listed property boasts 30 feet of frontage w/100 feet of depth in a cosmopolitan West Ave location which is nestled off a quaint residential family neighborhood, just steps from the vibrant Downtown Shopping District scene, short walk to loads of bayfront water entertainment activities, primary school, public transit & Ocean City/'s soft sandy beaches & boardwalk. Property is one of two lots being offered for sale and presents a strong value proposition in a high-demand area ideal for developers or investors looking to build a mixed-use space (subject to approvals). Buy ONE LOT or Buy TWO!! Lot is zoned for residential/mixed use development in the DIB zone, which opens up a ton of fabulous opportunities! Or, opt to build 2 Single Family Homes w/top floors to have open bay views. Mixed use allows you to combine your multiple residential units with bonus commercial space! Sell off all your units or keep & rent some for your own use!! Prospective tenants for your commercial units may include Professional Offices, Kitchen cabinetry & Bath showroom, retail sales, Health Care Facilities, Banks, Restaurants & Storage, Churches...You Name It! Adjacent 40x100 CORNER lot is also listed for sale separately. If combined, your two lots would provide you a whopping 70x100 CORNER lot (7,000 sq ft) for an optional one large mixed use building - so both lots are also listed for sale together! Clean Phase 1, surveys, separate deeds with clean title are all ready for a quick close. Whether you\'re envisioning a luxury beach retreat or a savvy investment property, these lots offer the flexibility and ideal location to bring your vision to life.