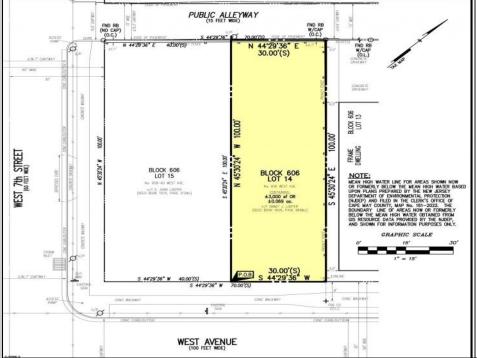

## **COMMENTS**

VACANT LOT - Here is your rare chance to own a 3,0000 sq ft lot in one of Ocean City's most dynamic and walkable areas. Situated off an alley, this listed property boasts 30 feet of frontage w/100 feet of depth in a cosmopolitan West Ave location which is nestled off a quaint residential family neighborhood, just steps from the vibrant Downtown Shopping District scene, short walk to loads of bayfront water entertainment activities, primary school, public transit & Ocean City\'s soft sandy beaches & boardwalk. Property is one of two lots being offered for sale and presents a strong value proposition in a high-demand area ideal for developers or investors looking to build a mixed-use space (subject to approvals). Buy ONE LOT or Buy TWO!! Lot is zoned for residential/mixed use development in the DIB zone, which opens up a ton of fabulous opportunities! Or, opt to build 2 Single Family Homes w/top floors to have open bay views. Mixed use allows you to combine your multiple residential units with bonus commercial space! Sell off all your units or keep & rent some for your own use!! Prospective tenants for your commercial units may include Professional Offices, Kitchen cabinetry & Bath showroom, retail sales, Health Care Facilities, Banks, Restaurants & Storage, Churches...You Name It! Adjacent 40x100 CORNER lot is also listed for sale separately. If combined, your two lots would provide you a whopping 70x100 CORNER lot (7,000 sq ft) for an optional one large mixed use building - so both lots are also listed for sale together! Clean Phase 1, surveys, separate deeds with clean title are all ready for a quick close. Whether you\'re envisioning a luxury beach retreat or a savvy investment property, these lots offer the flexibility and ideal location to bring your vision to life.