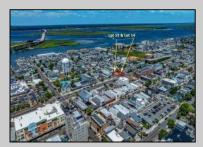

## **COMMENTS**

VACANT LOT - Here is your rare chance to own a 3,0000 sq ft lot in one of Ocean City's most dynamic and walkable areas. Situated off an alley, this listed property boasts 30 feet of frontage w/100 feet of depth in a cosmopolitan West Ave location which is nestled off a quaint residential family neighborhood, just steps from the vibrant Downtown Shopping District scene, short walk to loads of bayfront water entertainment activities, primary school, public transit & Ocean City\'s soft sandy beaches & boardwalk. Property is one of two lots being offered for sale and presents a strong value proposition in a high-demand area ideal for developers or investors looking to build a mixed-use space (subject to approvals). Buy ONE LOT or Buy TWO!! Lot is zoned for residential/mixed use development in the DIB zone, which opens up a ton of fabulous opportunities! Or, opt to build 2 Single Family Homes w/top floors to have open bay views. Mixed use allows you to combine your multiple residential units with bonus commercial space! Sell off all your units or keep & rent some for your own use!! Prospective tenants for your commercial units may include Professional Offices, Kitchen cabinetry & Bath showroom, retail sales, Health Care Facilities, Banks, Restaurants & Storage, Churches...You Name It! Adjacent 40x100 CORNER lot is also listed for sale separately. If combined, your two lots would provide you a whopping 70x100 CORNER lot (7,000 sq ft) for an optional one large mixed use building - so both lots are also listed for sale together! Clean Phase 1, surveys, separate deeds with clean title are all ready for a quick close. Whether you\'re envisioning a luxury beach retreat or a savvy investment property, these lots offer the flexibility and ideal location to bring your vision to life.