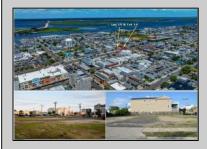

## **COMMENTS**

VACANT LOT - Here is your rare chance to own a 3,0000 sq ft lot in one of Ocean City's most dynamic and walkable areas. Situated off an alley, this listed property boasts 30 feet of frontage w/100 feet of depth in a cosmopolitan West Ave location which is nestled off a quaint residential family neighborhood, just steps from the vibrant Downtown Shopping District scene, short walk to loads of bayfront water entertainment activities, primary school, public transit & Ocean City\'s soft sandy beaches & boardwalk. Property is one of two lots being offered for sale and presents a strong value proposition in a high-demand area ideal for developers or investors looking to build a mixed-use space (subject to approvals). Buy ONE LOT or Buy TWO!! Lot is zoned for residential/mixed use development in the DIB zone, which opens up a ton of fabulous opportunities! Or, opt to build 2 Single Family Homes w/top floors to have open bay views. Mixed use allows you to combine your multiple residential units with bonus commercial space! Sell off all your units or keep & rent some for your own use!! Prospective tenants for your commercial units may include Professional Offices, Kitchen cabinetry & Bath showroom, retail sales, Health Care Facilities, Banks, Restaurants & Storage, Churches...You Name It! Adjacent 40x100 CORNER lot is also listed for sale separately. If combined, your two lots would provide you a whopping 70x100 CORNER lot (7,000 sq ft) for an optional one large mixed use building - so both lots are also listed for sale together! Clean Phase 1, surveys, separate deeds with clean title are all ready for a quick close. Whether you\'re envisioning a luxury beach retreat or a savvy investment property, these lots offer the flexibility and ideal location to bring your vision to life.