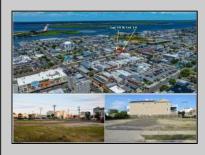

## **COMMENTS**

VACANT LOT - Here is your rare chance to own a 3,0000 sq ft lot in one of Ocean City's most dynamic and walkable areas. Situated off an alley, this listed property boasts 30 feet of frontage w/100 feet of depth in a cosmopolitan West Ave location which is nestled off a quaint residential family neighborhood, just steps from the vibrant Downtown Shopping District scene, short walk to loads of bayfront water entertainment activities, primary school, public transit & Ocean City\'s soft sandy beaches & boardwalk. Property is one of two lots being offered for sale and presents a strong value proposition in a high-demand area ideal for developers or investors looking to build a mixed-use space (subject to approvals). Buy ONE LOT or Buy TWO!! Lot is zoned for residential/mixed use development in the DIB zone, which opens up a ton of fabulous opportunities! Or, opt to build 2 Single Family Homes w/top floors to have open bay views. Mixed use allows you to combine your multiple residential units with bonus commercial space! Sell off all your units or keep & rent some for your own use!! Prospective tenants for your commercial units may include Professional Offices, Kitchen cabinetry & Bath showroom, retail sales, Health Care Facilities, Banks, Restaurants & Storage, Churches...You Name It! Adjacent 40x100 CORNER lot is also listed for sale separately. If combined, your two lots would provide you a whopping 70x100 CORNER lot (7,000 sq ft) for an optional one large mixed use building - so both lots are also listed for sale together! Clean Phase 1, surveys, separate deeds with clean title are all ready for a quick close. Whether you\'re envisioning a luxury beach retreat or a savvy investment property, these lots offer the flexibility and ideal location to bring your vision to life.