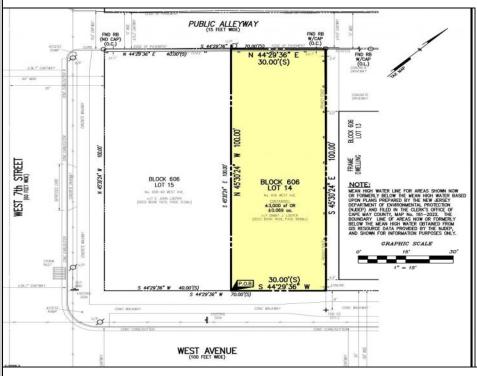

## **COMMENTS**

VACANT LOT - Here is your rare chance to own a 3,0000 sq ft lot in one of Ocean City's most dynamic and walkable areas. Situated off an alley, this listed property boasts 30 feet of frontage w/100 feet of depth in a cosmopolitan West Ave location which is nestled off a quaint residential family neighborhood, just steps from the vibrant Downtown Shopping District scene, short walk to loads of bayfront water entertainment activities, primary school, public transit & Ocean City\'s soft sandy beaches & boardwalk. Property is one of two lots being offered for sale and presents a strong value proposition in a high-demand area ideal for developers or investors looking to build a mixed-use space (subject to approvals). Buy ONE LOT or Buy TWO!! Lot is zoned for residential/mixed use development in the DIB zone, which opens up a ton of fabulous opportunities! Or, opt to build 2 Single Family Homes w/top floors to have open bay views. Mixed use allows you to combine your multiple residential units with bonus commercial space! Sell off all your units or keep & rent some for your own use!! Prospective tenants for your commercial units may include Professional Offices, Kitchen cabinetry & Bath showroom, retail sales, Health Care Facilities, Banks, Restaurants & Storage, Churches...You Name It! Adjacent 40x100 CORNER lot is also listed for sale separately. If combined, your two lots would provide you a whopping 70x100 CORNER lot (7,000 sq ft) for an optional one large mixed use building - so both lots are also listed for sale together! Clean Phase 1, surveys, separate deeds with clean title are all ready for a quick close. Whether you\'re envisioning a luxury beach retreat or a savvy investment property, these lots offer the flexibility and ideal location to bring your vision to life.