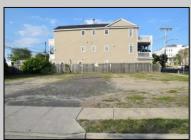

## **COMMENTS**

VACANT LOT - Here is your rare chance to own a 3,0000 sq ft lot in one of Ocean City's most dynamic and walkable areas. Situated off an alley, this listed property boasts 30 feet of frontage w/100 feet of depth in a cosmopolitan West Ave location which is nestled off a quaint residential family neighborhood, just steps from the vibrant Downtown Shopping District scene, short walk to loads of bayfront water entertainment activities, primary school, public transit & Ocean City\'s soft sandy beaches & boardwalk. Property is one of two lots being offered for sale and presents a strong value proposition in a high-demand area ideal for developers or investors looking to build a mixed-use space (subject to approvals). Buy ONE LOT or Buy TWO!! Lot is zoned for residential/mixed use development in the DIB zone, which opens up a ton of fabulous opportunities! Or, opt to build 2 Single Family Homes w/top floors to have open bay views. Mixed use allows you to combine your multiple residential units with bonus commercial space! Sell off all your units or keep & rent some for your own use!! Prospective tenants for your commercial units may include Professional Offices, Kitchen cabinetry & Bath showroom, retail sales, Health Care Facilities, Banks, Restaurants & Storage, Churches...You Name It! Adjacent 40x100 CORNER lot is also listed for sale separately. If combined, your two lots would provide you a whopping 70x100 CORNER lot (7,000 sq ft) for an optional one large mixed use building - so both lots are also listed for sale together! Clean Phase 1, surveys, separate deeds with clean title are all ready for a quick close. Whether you\'re envisioning a luxury beach retreat or a savvy investment property, these lots offer the flexibility and ideal location to bring your vision to life.