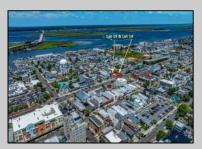

## **COMMENTS**

VACANT LOT - Here is your rare chance to own a 3,0000 sq ft lot in one of Ocean City's most dynamic and walkable areas. Situated off an alley, this listed property boasts 30 feet of frontage w/100 feet of depth in a cosmopolitan West Ave location which is nestled off a quaint residential family neighborhood, just steps from the vibrant Downtown Shopping District scene, short walk to loads of bayfront water entertainment activities, primary school, public transit & Ocean City\'s soft sandy beaches & boardwalk. Property is one of two lots being offered for sale and presents a strong value proposition in a high-demand area ideal for developers or investors looking to build a mixed-use space (subject to approvals). Buy ONE LOT or Buy TWO!! Lot is zoned for residential/mixed use development in the DIB zone, which opens up a ton of fabulous opportunities! Or, opt to build 2 Single Family Homes w/top floors to have open bay views. Mixed use allows you to combine your multiple residential units with bonus commercial space! Sell off all your units or keep & rent some for your own use!! Prospective tenants for your commercial units may include Professional Offices, Kitchen cabinetry & Bath showroom, retail sales, Health Care Facilities, Banks, Restaurants & Storage, Churches...You Name It! Adjacent 40x100 CORNER lot is also listed for sale separately. If combined, your two lots would provide you a whopping 70x100 CORNER lot (7,000 sq ft) for an optional one large mixed use building - so both lots are also listed for sale together! Clean Phase 1, surveys, separate deeds with clean title are all ready for a quick close. Whether you\'re envisioning a luxury beach retreat or a savvy investment property, these lots offer the flexibility and ideal location to bring your vision to life.