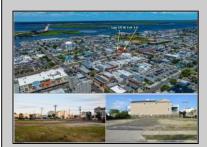

## **COMMENTS**

VACANT LOT - Here is your rare chance to own a 3,0000 sq ft lot in one of Ocean City's most dynamic and walkable areas. Situated off an alley, this listed property boasts 30 feet of frontage w/100 feet of depth in a cosmopolitan West Ave location which is nestled off a quaint residential family neighborhood, just steps from the vibrant Downtown Shopping District scene, short walk to loads of bayfront water entertainment activities, primary school, public transit & Ocean City\'s soft sandy beaches & boardwalk. Property is one of two lots being offered for sale and presents a strong value proposition in a high-demand area ideal for developers or investors looking to build a mixed-use space (subject to approvals). Buy ONE LOT or Buy TWO!! Lot is zoned for residential/mixed use development in the DIB zone, which opens up a ton of fabulous opportunities! Or, opt to build 2 Single Family Homes w/top floors to have open bay views. Mixed use allows you to combine your multiple residential units with bonus commercial space! Sell off all your units or keep & rent some for your own use!! Prospective tenants for your commercial units may include Professional Offices, Kitchen cabinetry & Bath showroom, retail sales, Health Care Facilities, Banks, Restaurants & Storage, Churches...You Name It! Adjacent 40x100 CORNER lot is also listed for sale separately. If combined, your two lots would provide you a whopping 70x100 CORNER lot (7,000 sq ft) for an optional one large mixed use building - so both lots are also listed for sale together! Clean Phase 1, surveys, separate deeds with clean title are all ready for a quick close. Whether you\'re envisioning a luxury beach retreat or a savvy investment property, these lots offer the flexibility and ideal location to bring your vision to life.