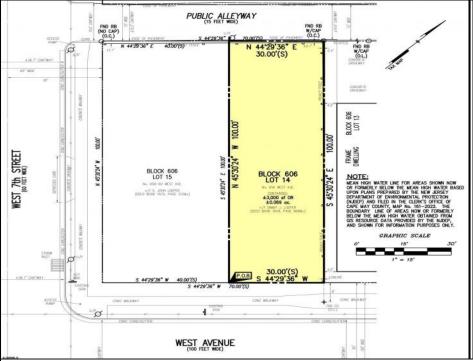

## **COMMENTS**

VACANT LOT - Here is your rare chance to own a 3,0000 sq ft lot in one of Ocean City's most dynamic and walkable areas. Situated off an alley, this listed property boasts 30 feet of frontage w/100 feet of depth in a cosmopolitan West Ave location which is nestled off a quaint residential family neighborhood, just steps from the vibrant Downtown Shopping District scene, short walk to loads of bayfront water entertainment activities, primary school, public transit & Ocean City\'s soft sandy beaches & boardwalk. Property is one of two lots being offered for sale and presents a strong value proposition in a high-demand area ideal for developers or investors looking to build a mixed-use space (subject to approvals). Buy ONE LOT or Buy TWO!! Lot is zoned for residential/mixed use development in the DIB zone, which opens up a ton of fabulous opportunities! Or, opt to build 2 Single Family Homes w/top floors to have open bay views. Mixed use allows you to combine your multiple residential units with bonus commercial space! Sell off all your units or keep & rent some for your own use!! Prospective tenants for your commercial units may include Professional Offices, Kitchen cabinetry & Bath showroom, retail sales, Health Care Facilities, Banks, Restaurants & Storage, Churches...You Name It! Adjacent 40x100 CORNER lot is also listed for sale separately. If combined, your two lots would provide you a whopping 70x100 CORNER lot (7,000 sq ft) for an optional one large mixed use building - so both lots are also listed for sale together! Clean Phase 1, surveys, separate deeds with clean title are all ready for a quick close. Whether you\'re envisioning a luxury beach retreat or a savvy investment property, these lots offer the flexibility and ideal location to bring your vision to life.