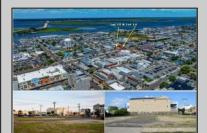

## **COMMENTS**

VACANT LOT - Here is your rare chance to own a 3,0000 sq ft lot in one of Ocean City's most dynamic and walkable areas. Situated off an alley, this listed property boasts 30 feet of frontage w/100 feet of depth in a cosmopolitan West Ave location which is nestled off a quaint residential family neighborhood, just steps from the vibrant Downtown Shopping District scene, short walk to loads of bayfront water entertainment activities, primary school, public transit & Ocean City\'s soft sandy beaches & boardwalk. Property is one of two lots being offered for sale and presents a strong value proposition in a high-demand area ideal for developers or investors looking to build a mixed-use space (subject to approvals). Buy ONE LOT or Buy TWO!! Lot is zoned for residential/mixed use development in the DIB zone, which opens up a ton of fabulous opportunities! Or, opt to build 2 Single Family Homes w/top floors to have open bay views. Mixed use allows you to combine your multiple residential units with bonus commercial space! Sell off all your units or keep & rent some for your own use!! Prospective tenants for your commercial units may include Professional Offices, Kitchen cabinetry & Bath showroom, retail sales, Health Care Facilities, Banks, Restaurants & Storage, Churches...You Name It! Adjacent 40x100 CORNER lot is also listed for sale separately. If combined, your two lots would provide you a whopping 70x100 CORNER lot (7,000 sq ft) for an optional one large mixed use building - so both lots are also listed for sale together! Clean Phase 1, surveys, separate deeds with clean title are all ready for a quick close. Whether you\'re envisioning a luxury beach retreat or a savvy investment property, these lots offer the flexibility and ideal location to bring your vision to life.