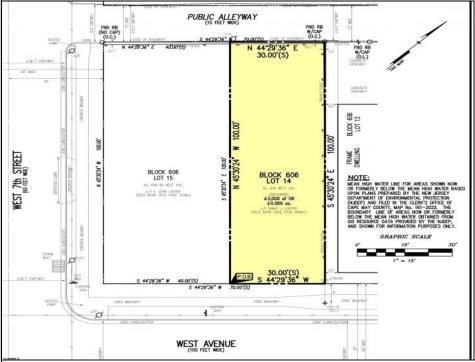

## **COMMENTS**

VACANT LOT - Here is your rare chance to own a 3,0000 sq ft lot in one of Ocean City's most dynamic and walkable areas. Situated off an alley, this listed property boasts 30 feet of frontage w/100 feet of depth in a cosmopolitan West Ave location which is nestled off a quaint residential family neighborhood, just steps from the vibrant Downtown Shopping District scene, short walk to loads of bayfront water entertainment activities, primary school, public transit & Ocean City\'s soft sandy beaches & boardwalk. Property is one of two lots being offered for sale and presents a strong value proposition in a high-demand area ideal for developers or investors looking to build a mixed-use space (subject to approvals). Buy ONE LOT or Buy TWO!! Lot is zoned for residential/mixed use development in the DIB zone, which opens up a ton of fabulous opportunities! Or, opt to build 2 Single Family Homes w/top floors to have open bay views. Mixed use allows you to combine your multiple residential units with bonus commercial space! Sell off all your units or keep & rent some for your own use!! Prospective tenants for your commercial units may include Professional Offices, Kitchen cabinetry & Bath showroom, retail sales, Health Care Facilities, Banks, Restaurants & Storage, Churches...You Name It! Adjacent 40x100 CORNER lot is also listed for sale separately. If combined, your two lots would provide you a whopping 70x100 CORNER lot (7,000 sq ft) for an optional one large mixed use building - so both lots are also listed for sale together! Clean Phase 1, surveys, separate deeds with clean title are all ready for a quick close. Whether you\'re envisioning a luxury beach retreat or a savvy investment property, these lots offer the flexibility and ideal location to bring your vision to life.