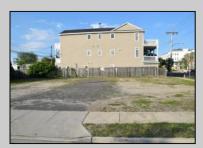

## **COMMENTS**

VACANT LOT - Here is your rare chance to own a 3,0000 sq ft lot in one of Ocean City's most dynamic and walkable areas. Situated off an alley, this listed property boasts 30 feet of frontage w/100 feet of depth in a cosmopolitan West Ave location which is nestled off a quaint residential family neighborhood, just steps from the vibrant Downtown Shopping District scene, short walk to loads of bayfront water entertainment activities, primary school, public transit & Ocean City\'s soft sandy beaches & boardwalk. Property is one of two lots being offered for sale and presents a strong value proposition in a high-demand area ideal for developers or investors looking to build a mixed-use space (subject to approvals). Buy ONE LOT or Buy TWO!! Lot is zoned for residential/mixed use development in the DIB zone, which opens up a ton of fabulous opportunities! Or, opt to build 2 Single Family Homes w/top floors to have open bay views. Mixed use allows you to combine your multiple residential units with bonus commercial space! Sell off all your units or keep & rent some for your own use!! Prospective tenants for your commercial units may include Professional Offices, Kitchen cabinetry & Bath showroom, retail sales, Health Care Facilities, Banks, Restaurants & Storage, Churches...You Name It! Adjacent 40x100 CORNER lot is also listed for sale separately. If combined, your two lots would provide you a whopping 70x100 CORNER lot (7,000 sq ft) for an optional one large mixed use building - so both lots are also listed for sale together! Clean Phase 1, surveys, separate deeds with clean title are all ready for a quick close. Whether you\'re envisioning a luxury beach retreat or a savvy investment property, these lots offer the flexibility and ideal location to bring your vision to life.