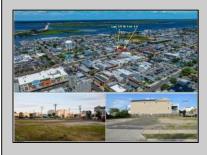

## **COMMENTS**

VACANT LOT - Here is your rare chance to own a 3,0000 sq ft lot in one of Ocean City's most dynamic and walkable areas. Situated off an alley, this listed property boasts 30 feet of frontage w/100 feet of depth in a cosmopolitan West Ave location which is nestled off a quaint residential family neighborhood, just steps from the vibrant Downtown Shopping District scene, short walk to loads of bayfront water entertainment activities, primary school, public transit & Ocean City\'s soft sandy beaches & boardwalk. Property is one of two lots being offered for sale and presents a strong value proposition in a high-demand area ideal for developers or investors looking to build a mixed-use space (subject to approvals). Buy ONE LOT or Buy TWO!! Lot is zoned for residential/mixed use development in the DIB zone, which opens up a ton of fabulous opportunities! Or, opt to build 2 Single Family Homes w/top floors to have open bay views. Mixed use allows you to combine your multiple residential units with bonus commercial space! Sell off all your units or keep & rent some for your own use!! Prospective tenants for your commercial units may include Professional Offices, Kitchen cabinetry & Bath showroom, retail sales, Health Care Facilities, Banks, Restaurants & Storage, Churches...You Name It! Adjacent 40x100 CORNER lot is also listed for sale separately. If combined, your two lots would provide you a whopping 70x100 CORNER lot (7,000 sq ft) for an optional one large mixed use building - so both lots are also listed for sale together! Clean Phase 1, surveys, separate deeds with clean title are all ready for a quick close. Whether you\'re envisioning a luxury beach retreat or a savvy investment property, these lots offer the flexibility and ideal location to bring your vision to life.