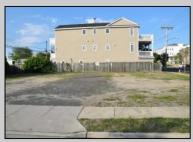

## **COMMENTS**

VACANT LOT - Here is your rare chance to own a 3,0000 sq ft lot in one of Ocean City's most dynamic and walkable areas. Situated off an alley, this listed property boasts 30 feet of frontage w/100 feet of depth in a cosmopolitan West Ave location which is nestled off a quaint residential family neighborhood, just steps from the vibrant Downtown Shopping District scene, short walk to loads of bayfront water entertainment activities, primary school, public transit & Ocean City\'s soft sandy beaches & boardwalk. Property is one of two lots being offered for sale and presents a strong value proposition in a high-demand area ideal for developers or investors looking to build a mixed-use space (subject to approvals). Buy ONE LOT or Buy TWO!! Lot is zoned for residential/mixed use development in the DIB zone, which opens up a ton of fabulous opportunities! Or, opt to build 2 Single Family Homes w/top floors to have open bay views. Mixed use allows you to combine your multiple residential units with bonus commercial space! Sell off all your units or keep & rent some for your own use!! Prospective tenants for your commercial units may include Professional Offices, Kitchen cabinetry & Bath showroom, retail sales, Health Care Facilities, Banks, Restaurants & Storage, Churches...You Name It! Adjacent 40x100 CORNER lot is also listed for sale separately. If combined, your two lots would provide you a whopping 70x100 CORNER lot (7,000 sq ft) for an optional one large mixed use building - so both lots are also listed for sale together! Clean Phase 1, surveys, separate deeds with clean title are all ready for a quick close. Whether you\'re envisioning a luxury beach retreat or a savvy investment property, these lots offer the flexibility and ideal location to bring your vision to life.