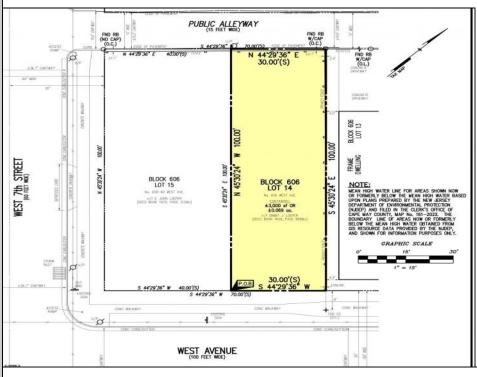

## **COMMENTS**

VACANT LOT - Here is your rare chance to own a 3,0000 sq ft lot in one of Ocean City's most dynamic and walkable areas. Situated off an alley, this listed property boasts 30 feet of frontage w/100 feet of depth in a cosmopolitan West Ave location which is nestled off a quaint residential family neighborhood, just steps from the vibrant Downtown Shopping District scene, short walk to loads of bayfront water entertainment activities, primary school, public transit & Ocean City\'s soft sandy beaches & boardwalk. Property is one of two lots being offered for sale and presents a strong value proposition in a high-demand area ideal for developers or investors looking to build a mixed-use space (subject to approvals). Buy ONE LOT or Buy TWO!! Lot is zoned for residential/mixed use development in the DIB zone, which opens up a ton of fabulous opportunities! Or, opt to build 2 Single Family Homes w/top floors to have open bay views. Mixed use allows you to combine your multiple residential units with bonus commercial space! Sell off all your units or keep & rent some for your own use!! Prospective tenants for your commercial units may include Professional Offices, Kitchen cabinetry & Bath showroom, retail sales, Health Care Facilities, Banks, Restaurants & Storage, Churches...You Name It! Adjacent 40x100 CORNER lot is also listed for sale separately. If combined, your two lots would provide you a whopping 70x100 CORNER lot (7,000 sq ft) for an optional one large mixed use building - so both lots are also listed for sale together! Clean Phase 1, surveys, separate deeds with clean title are all ready for a quick close. Whether you\'re envisioning a luxury beach retreat or a savvy investment property, these lots offer the flexibility and ideal location to bring your vision to life.