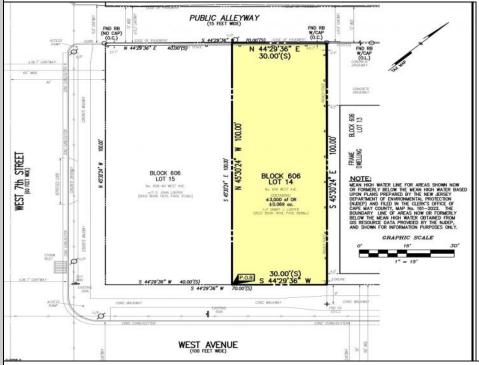

## **COMMENTS**

VACANT LOT - Here is your rare chance to own a 3,0000 sq ft lot in one of Ocean City's most dynamic and walkable areas. Situated off an alley, this listed property boasts 30 feet of frontage w/100 feet of depth in a cosmopolitan West Ave location which is nestled off a quaint residential family neighborhood, just steps from the vibrant Downtown Shopping District scene, short walk to loads of bayfront water entertainment activities, primary school, public transit & Ocean City\'s soft sandy beaches & boardwalk. Property is one of two lots being offered for sale and presents a strong value proposition in a high-demand area ideal for developers or investors looking to build a mixed-use space (subject to approvals). Buy ONE LOT or Buy TWO!! Lot is zoned for residential/mixed use development in the DIB zone, which opens up a ton of fabulous opportunities! Or, opt to build 2 Single Family Homes w/top floors to have open bay views. Mixed use allows you to combine your multiple residential units with bonus commercial space! Sell off all your units or keep & rent some for your own use!! Prospective tenants for your commercial units may include Professional Offices, Kitchen cabinetry & Bath showroom, retail sales, Health Care Facilities, Banks, Restaurants & Storage, Churches...You Name It! Adjacent 40x100 CORNER lot is also listed for sale separately. If combined, your two lots would provide you a whopping 70x100 CORNER lot (7,000 sq ft) for an optional one large mixed use building - so both lots are also listed for sale together! Clean Phase 1, surveys, separate deeds with clean title are all ready for a quick close. Whether you\'re envisioning a luxury beach retreat or a savvy investment property, these lots offer the flexibility and ideal location to bring your vision to life.