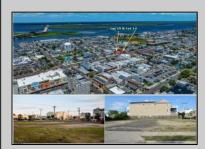

## 656 West Ocean City, NJ 08226

Asking \$750,000.00

## **COMMENTS**

VACANT LOT - Here is your rare chance to own a 3,0000 sq ft lot in one of Ocean City's most dynamic and walkable areas. Situated off an alley, this listed property boasts 30 feet of frontage w/100 feet of depth in a cosmopolitan West Ave location which is nestled off a quaint residential family neighborhood, just steps from the vibrant Downtown Shopping District scene, short walk to loads of bayfront water entertainment activities, primary school, public transit & Ocean City\'s soft sandy beaches & boardwalk. Property is one of two lots being offered for sale and presents a strong value proposition in a high-demand area ideal for developers or investors looking to build a mixed-use space (subject to approvals). Buy ONE LOT or Buy TWO!! Lot is zoned for residential/mixed use development in the DIB zone, which opens up a ton of fabulous opportunities! Or, opt to build 2 Single Family Homes w/top floors to have open bay views. Mixed use allows you to combine your multiple residential units with bonus commercial space! Sell off all your units or keep & rent some for your own use!! Prospective tenants for your commercial units may include Professional Offices, Kitchen cabinetry & Bath showroom, retail sales, Health Care Facilities, Banks, Restaurants & Storage, Churches...You Name It! Adjacent 40x100 CORNER lot is also listed for sale separately. If combined, your two lots would provide you a whopping 70x100 CORNER lot (7,000 sq ft) for an optional one large mixed use building - so both lots are also listed for sale together! Clean Phase 1, surveys, separate deeds with clean title are all ready for a quick close. Whether you\'re envisioning a luxury beach retreat or a savvy investment property, these lots offer the flexibility and ideal location to bring your vision to life.