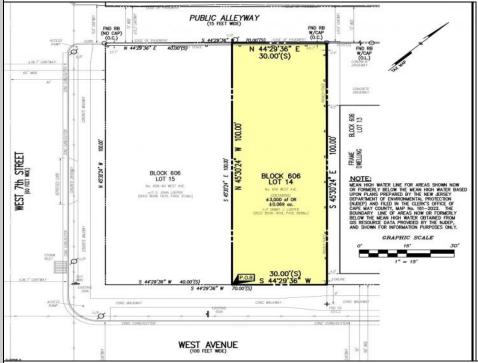

## COMMENTS

VACANT LOT - Here is your rare chance to own a 3,0000 sq ft lot in one of Ocean City's most dynamic and walkable areas. Situated off an alley, this listed property boasts 30 feet of frontage w/100 feet of depth in a cosmopolitan West Ave location which is nestled off a quaint residential family neighborhood, just steps from the vibrant Downtown Shopping District scene, short walk to loads of bayfront water entertainment activities, primary school, public transit & Ocean City/'s soft sandy beaches & boardwalk. Property is one of two lots being offered for sale and presents a strong value proposition in a high-demand area ideal for developers or investors looking to build a mixed-use space (subject to approvals). Buy ONE LOT or Buy TWO!! Lot is zoned for residential/mixed use development in the DIB zone, which opens up a ton of fabulous opportunities! Or, opt to build 2 Single Family Homes w/top floors to have open bay views. Mixed use allows you to combine your multiple residential units with bonus commercial space! Sell off all your units or keep & rent some for your own use!! Prospective tenants for your commercial units may include Professional Offices, Kitchen cabinetry & Bath showroom, retail sales, Health Care Facilities, Banks, Restaurants & Storage, Churches...You Name It! Adjacent 40x100 CORNER lot is also listed for sale separately. If combined, your two lots would provide you a whopping 70x100 CORNER lot (7,000 sq ft) for an optional one large mixed use building - so both lots are also listed for sale together! Clean Phase 1, surveys, separate deeds with clean title are all ready for a quick close. Whether you\'re envisioning a luxury beach retreat or a savvy investment property, these lots offer the flexibility and ideal location to bring your vision to life.