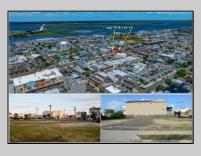

## COMMENTS

VACANT LOT - Here is your rare chance to own a 3,0000 sq ft lot in one of Ocean City's most dynamic and walkable areas. Situated off an alley, this listed property boasts 30 feet of frontage w/100 feet of depth in a cosmopolitan West Ave location which is nestled off a quaint residential family neighborhood, just steps from the vibrant Downtown Shopping District scene, short walk to loads of bayfront water entertainment activities, primary school, public transit & Ocean City/'s soft sandy beaches & boardwalk. Property is one of two lots being offered for sale and presents a strong value proposition in a high-demand area ideal for developers or investors looking to build a mixed-use space (subject to approvals). Buy ONE LOT or Buy TWO!! Lot is zoned for residential/mixed use development in the DIB zone, which opens up a ton of fabulous opportunities! Or, opt to build 2 Single Family Homes w/top floors to have open bay views. Mixed use allows you to combine your multiple residential units with bonus commercial space! Sell off all your units or keep & rent some for your own use!! Prospective tenants for your commercial units may include Professional Offices, Kitchen cabinetry & Bath showroom, retail sales, Health Care Facilities, Banks, Restaurants & Storage, Churches...You Name It! Adjacent 40x100 CORNER lot is also listed for sale separately. If combined, your two lots would provide you a whopping 70x100 CORNER lot (7,000 sq ft) for an optional one large mixed use building - so both lots are also listed for sale together! Clean Phase 1, surveys, separate deeds with clean title are all ready for a quick close. Whether you\'re envisioning a luxury beach retreat or a savvy investment property, these lots offer the flexibility and ideal location to bring your vision to life.