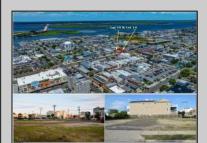

## **COMMENTS**

VACANT LOT - Here is your rare chance to own a 3,0000 sq ft lot in one of Ocean City's most dynamic and walkable areas. Situated off an alley, this listed property boasts 30 feet of frontage w/100 feet of depth in a cosmopolitan West Ave location which is nestled off a quaint residential family neighborhood, just steps from the vibrant Downtown Shopping District scene, short walk to loads of bayfront water entertainment activities, primary school, public transit & Ocean City\'s soft sandy beaches & boardwalk. Property is one of two lots being offered for sale and presents a strong value proposition in a high-demand area ideal for developers or investors looking to build a mixed-use space (subject to approvals). Buy ONE LOT or Buy TWO!! Lot is zoned for residential/mixed use development in the DIB zone, which opens up a ton of fabulous opportunities! Or, opt to build 2 Single Family Homes w/top floors to have open bay views. Mixed use allows you to combine your multiple residential units with bonus commercial space! Sell off all your units or keep & rent some for your own use!! Prospective tenants for your commercial units may include Professional Offices, Kitchen cabinetry & Bath showroom, retail sales, Health Care Facilities, Banks, Restaurants & Storage, Churches...You Name It! Adjacent 40x100 CORNER lot is also listed for sale separately. If combined, your two lots would provide you a whopping 70x100 CORNER lot (7,000 sq ft) for an optional one large mixed use building - so both lots are also listed for sale together! Clean Phase 1, surveys, separate deeds with clean title are all ready for a quick close. Whether you\'re envisioning a luxury beach retreat or a savvy investment property, these lots offer the flexibility and ideal location to bring your vision to life.