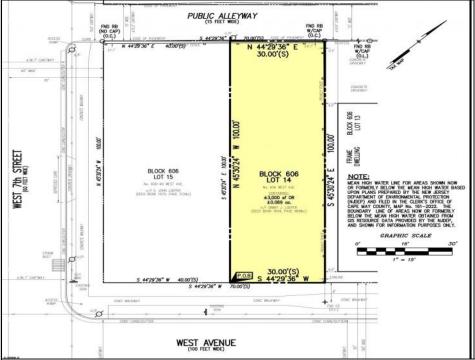

## **COMMENTS**

VACANT LOT - Here is your rare chance to own a 3,0000 sq ft lot in one of Ocean City's most dynamic and walkable areas. Situated off an alley, this listed property boasts 30 feet of frontage w/100 feet of depth in a cosmopolitan West Ave location which is nestled off a quaint residential family neighborhood, just steps from the vibrant Downtown Shopping District scene, short walk to loads of bayfront water entertainment activities, primary school, public transit & Ocean City\'s soft sandy beaches & boardwalk. Property is one of two lots being offered for sale and presents a strong value proposition in a high-demand area ideal for developers or investors looking to build a mixed-use space (subject to approvals). Buy ONE LOT or Buy TWO!! Lot is zoned for residential/mixed use development in the DIB zone, which opens up a ton of fabulous opportunities! Or, opt to build 2 Single Family Homes w/top floors to have open bay views. Mixed use allows you to combine your multiple residential units with bonus commercial space! Sell off all your units or keep & rent some for your own use!! Prospective tenants for your commercial units may include Professional Offices, Kitchen cabinetry & Bath showroom, retail sales, Health Care Facilities, Banks, Restaurants & Storage, Churches...You Name It! Adjacent 40x100 CORNER lot is also listed for sale separately. If combined, your two lots would provide you a whopping 70x100 CORNER lot (7,000 sq ft) for an optional one large mixed use building - so both lots are also listed for sale together! Clean Phase 1, surveys, separate deeds with clean title are all ready for a quick close. Whether you\'re envisioning a luxury beach retreat or a savvy investment property, these lots offer the flexibility and ideal location to bring your vision to life.