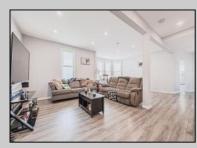

## COMMENTS

This charming Victorian-style home in Egg Harbor City is move-in ready and perfect for first-time buyers. It features three bedrooms, a full bathroom upstairs, and a convenient half bath on the main floor. The main level offers an inviting and comfortable living room, dining area, and an updated kitchen with a center island and stainless steel appliances. All three bedrooms are located on the second floor, providing a comfortable and functional layout for everyday living. The finished third-floor recreation room offers flexible space for a play area, home office, or creative retreat. Additional highlights include central air, natural gas heat, and updated laminate flooring throughout. Outside, enjoy a welcoming front porch on a corner lot. The sellers are offering a \$5,000 credit at closing, FHA and VA financing options are available. Enjoy comfort and character as your next chapter begins in the heart of Egg Harbor City!