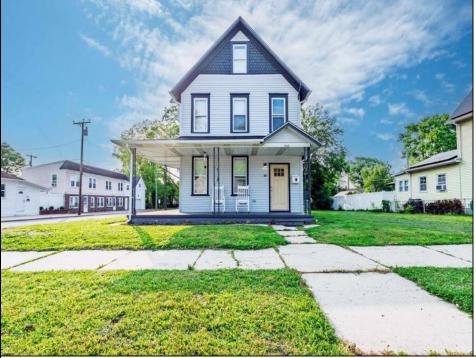

## COMMENTS

This charming Victorian-style home in Egg Harbor City is move-in ready and perfect for first-time buyers. It features three bedrooms, a full bathroom upstairs, and a convenient half bath on the main floor. The main level offers an inviting and comfortable living room, dining area, and an updated kitchen with a center island and stainless steel appliances. All three bedrooms are located on the second floor, providing a comfortable and functional layout for everyday living. The finished third-floor recreation room offers flexible space for a play area, home office, or creative retreat. Additional highlights include central air, natural gas heat, and updated laminate flooring throughout. Outside, enjoy a welcoming front porch on a corner lot. The sellers are offering a \$5,000 credit at closing, FHA and VA financing options are available. Enjoy comfort and character as your next chapter begins in the heart of Egg Harbor City!