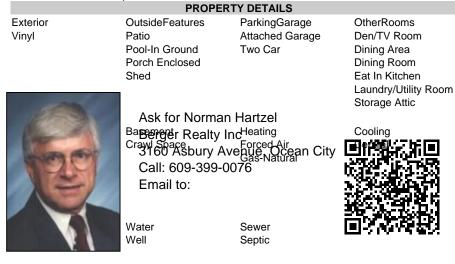

## COMMENTS

Welcome to your dream home in the heart of Dennis Township! This spacious 4-bedroom, 2.5-bath, two-story home offers the perfect blend of comfort, convenience, and outdoor enjoyment. Located in a quiet neighborhood just minutes from Dennis Township Elementary School and the Township Recreation Center, this move-in ready home is perfectly situated for enjoying all the area has to offer. Sitting on nearly one acre, the property boasts a fenced-in inground pool, a large shed for extra storage, and plenty of yard space to play, garden, or entertain. Inside, you\'II find generous living space, a bright and inviting layout, and a 2-car attached garage. This home comes with peace of mind—featuring a brand-new septic system, a new water treatment system, and a completed termite inspection. Whether you\'re relaxing poolside or enjoying time in your beautiful new backyard, this home has everything you need to settle right in. Don\'t miss your chance to own this well-maintained gem in a highly sought-after area of Dennis Township!