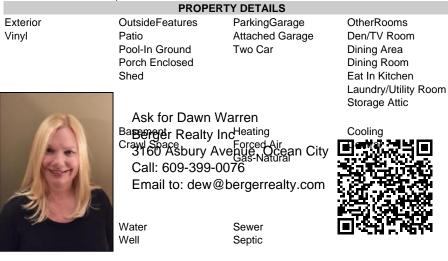

## COMMENTS

Welcome to your dream home in the heart of Dennis Township! This spacious 4-bedroom, 2.5-bath, two-story home offers the perfect blend of comfort, convenience, and outdoor enjoyment. Located in a quiet neighborhood just minutes from Dennis Township Elementary School and the Township Recreation Center, this move-in ready home is perfectly situated for enjoying all the area has to offer. Sitting on nearly one acre, the property boasts a fenced-in inground pool, a large shed for extra storage, and plenty of yard space to play, garden, or entertain. Inside, you\'II find generous living space, a bright and inviting layout, and a 2-car attached garage. This home comes with peace of mind—featuring a brand-new septic system, a new water treatment system, and a completed termite inspection. Whether you\'re relaxing poolside or enjoying time in your beautiful new backyard, this home has everything you need to settle right in. Don\'t miss your chance to own this well-maintained gem in a highly sought-after area of Dennis Township!