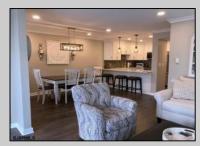

## COMMENTS

Newly Updated!! This well maintained and well-appointed condo has 3 bedrooms and two full baths, large living room with fireplace, spacious dining room, kitchen with wood cabinets and stainless steel appliances and ceramic tile backsplash. The unit also has front and rear decks.