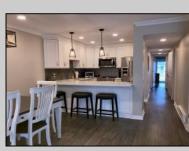

## COMMENTS

Newly Updated!! This well maintained and well-appointed condo has 3 bedrooms and two full baths, large living room with fireplace, spacious dining room, kitchen with wood cabinets and stainless steel appliances and ceramic tile backsplash. The unit also has front and rear decks.