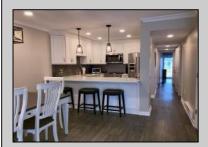

## **COMMENTS**

Newly Updated!! This well maintained and well-appointed condo has 3 bedrooms and two full baths, large living room with fireplace, spacious dining room, kitchen with wood cabinets and stainless steel appliances and ceramic tile backsplash. The unit also has front and rear decks. Walking distance to beach and entertainment.