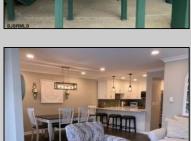

## **COMMENTS**

Newly Updated!! This well maintained and well-appointed condo has 3 bedrooms and two full baths, large living room with fireplace, spacious dining room, kitchen with wood cabinets and stainless steel appliances and ceramic tile backsplash. The unit also has front and rear decks. Walking distance to beach and entertainment.