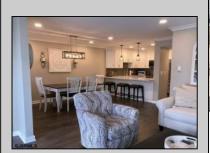

## **COMMENTS**

Newly Updated!! This well maintained and well-appointed condo has 3 bedrooms and two full baths, large living room with fireplace, spacious dining room, kitchen with wood cabinets and stainless steel appliances and ceramic tile backsplash. The unit also has front and rear decks. Walking distance to beach and entertainment.