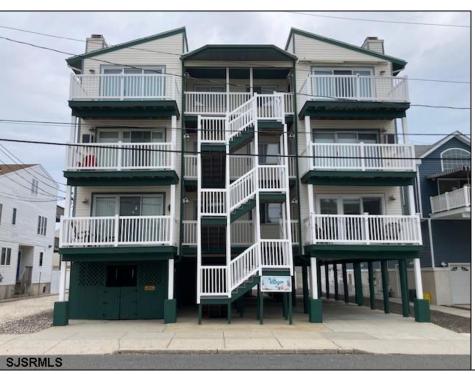

## **COMMENTS**

Newly Updated!! This well maintained and well-appointed condo has 3 bedrooms and two full baths, large living room with fireplace, spacious dining room, kitchen with wood cabinets and stainless steel appliances and ceramic tile backsplash. The unit also has front and rear decks. Walking distance to beach and entertainment.

| Walking distance to beach and entertainment. |                       |                                                    |                                                 |
|----------------------------------------------|-----------------------|----------------------------------------------------|-------------------------------------------------|
| PROPERTY DETAILS                             |                       |                                                    |                                                 |
| Exterior<br>Vinyl                            | ParkingGarage<br>None | OtherRooms Dining Area Laundry/Utility Room Pantry | InteriorFeatures<br>Fireplace(s)<br>Master Bath |
| Heating<br>Electric<br>Forced Air            | Cooling<br>Central    | HotWater<br>Electric                               | Water<br>Public Water                           |