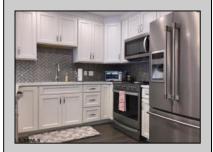

## **COMMENTS**

Newly Updated!! This well maintained and well-appointed condo has 3 bedrooms and two full baths, large living room with fireplace, spacious dining room, kitchen with wood cabinets and stainless steel appliances and ceramic tile backsplash. The unit also has front and rear decks. Walking distance to beach and entertainment.