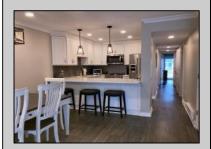

## **COMMENTS**

Newly Updated!! This well maintained and well-appointed condo has 3 bedrooms and two full baths, large living room with fireplace, spacious dining room, kitchen with wood cabinets and stainless steel appliances and ceramic tile backsplash. The unit also has front and rear decks. Walking distance to beach and entertainment.