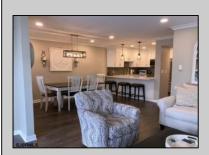

## COMMENTS

Newly Updated!! This well maintained and well-appointed condo has 3 bedrooms and two full baths, large living room with fireplace, spacious dining room, kitchen with wood cabinets and stainless steel appliances and ceramic tile backsplash. The unit also has front and rear decks. Walking distance to beach and entertainment.