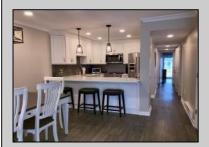

## COMMENTS

Newly Updated!! This well maintained and well-appointed condo has 3 bedrooms and two full baths, large living room with fireplace, spacious dining room, kitchen with wood cabinets and stainless steel appliances and ceramic tile backsplash. The unit also has front and rear decks. Walking distance to beach and entertainment.