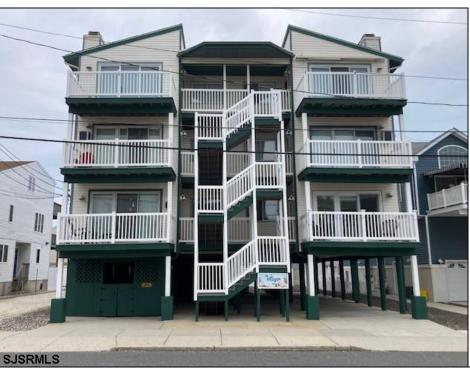

## **COMMENTS**

Newly Updated!! This well maintained and well-appointed condo has 3 bedrooms and two full baths, large living room with fireplace, spacious dining room, kitchen with wood cabinets and stainless steel appliances and ceramic tile backsplash. The unit also has front and rear decks. Walking distance to beach and entertainment.