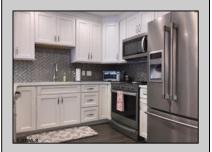

## **COMMENTS**

Newly Updated!! This well maintained and well-appointed condo has 3 bedrooms and two full baths, large living room with fireplace, spacious dining room, kitchen with wood cabinets and stainless steel appliances and ceramic tile backsplash. The unit also has front and rear decks. Walking distance to beach and entertainment.