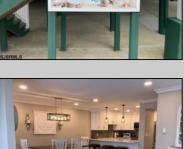

## COMMENTS

Newly Updated!! This well maintained and well-appointed condo has 3 bedrooms and two full baths, large living room with fireplace, spacious dining room, kitchen with wood cabinets and stainless steel appliances and ceramic tile backsplash. The unit also has front and rear decks. Walking distance to beach and entertainment.