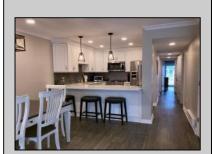

## COMMENTS

Newly Updated!! This well maintained and well-appointed condo has 3 bedrooms and two full baths, large living room with fireplace, spacious dining room, kitchen with wood cabinets and stainless steel appliances and ceramic tile backsplash. The unit also has front and rear decks. Walking distance to beach and entertainment.