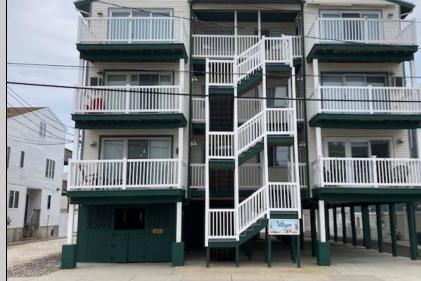

## **COMMENTS**

Newly Updated!! This well maintained and well-appointed condo has 3 bedrooms and two full baths, large living room with fireplace, spacious dining room, kitchen with wood cabinets and stainless steel appliances and ceramic tile backsplash. The unit also has front and rear decks. Walking distance to beach and entertainment.