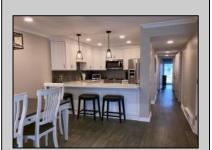

## COMMENTS

Newly Updated!! This well maintained and well-appointed condo has 3 bedrooms and two full baths, large living room with fireplace, spacious dining room, kitchen with wood cabinets and stainless steel appliances and ceramic tile backsplash. The unit also has front and rear decks. Walking distance to beach and entertainment.