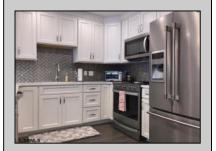

## COMMENTS

Newly Updated!! This well maintained and well-appointed condo has 3 bedrooms and two full baths, large living room with fireplace, spacious dining room, kitchen with wood cabinets and stainless steel appliances and ceramic tile backsplash. The unit also has front and rear decks. Walking distance to beach and entertainment.