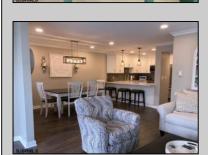

## COMMENTS

Newly Updated!! This well maintained and well-appointed condo has 3 bedrooms and two full baths, large living room with fireplace, spacious dining room, kitchen with wood cabinets and stainless steel appliances and ceramic tile backsplash. The unit also has front and rear decks. Walking distance to beach and entertainment.