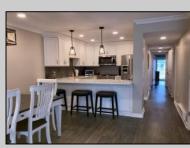

## COMMENTS

Newly Updated!! This well maintained and well-appointed condo has 3 bedrooms and two full baths, large living room with fireplace, spacious dining room, kitchen with wood cabinets and stainless steel appliances and ceramic tile backsplash. The unit also has front and rear decks. Walking distance to beach and entertainment.