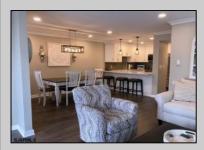

## COMMENTS

Newly Updated!! This well maintained and well-appointed condo has 3 bedrooms and two full baths, large living room with fireplace, spacious dining room, kitchen with wood cabinets and stainless steel appliances and ceramic tile backsplash. The unit also has front and rear decks. Walking distance to beach and entertainment.