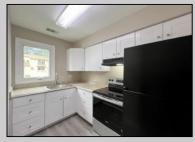

## **COMMENTS**

Ryan\'s Ridge ~ Updated 2 Bed/2.5 Bath townhouse features a kitchen with white shaker style cabinets, refrigerator, range hood and new electric range, open living space with electric fireplace and sliding glass doors to the rear patio. Comfortable bedrooms! The primary bedroom offers a walk-in closet and en suite bath with single vanity and soaking tub/shower combo. The rear bedroom allows access to the hallway bath. Laundry/utility closet conveniently located on the second floor. Close to AtlantiCare, Stockton College and the Garden State Parkway.