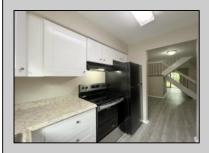

## **COMMENTS**

Ryan\'s Ridge ~ Updated 2 Bed/2.5 Bath townhouse features a kitchen with white shaker style cabinets, refrigerator, range hood and new electric range, open living space with electric fireplace and sliding glass doors to the rear patio. Comfortable bedrooms! The primary bedroom offers a walk-in closet and en suite bath with single vanity and soaking tub/shower combo. The rear bedroom allows access to the hallway bath. Laundry/utility closet conveniently located on the second floor. Close to AtlantiCare, Stockton College and the Garden State Parkway.