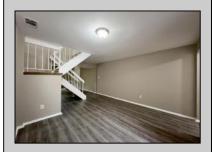

## **COMMENTS**

Ryan\'s Ridge ~ Updated 2 Bed/2.5 Bath townhouse features a kitchen with white shaker style cabinets, refrigerator, range hood and new electric range, open living space with electric fireplace and sliding glass doors to the rear patio. Comfortable bedrooms! The primary bedroom offers a walk-in closet and en suite bath with single vanity and soaking tub/shower combo. The rear bedroom allows access to the hallway bath. Laundry/utility closet conveniently located on the second floor. Close to AtlantiCare, Stockton College and the Garden State Parkway.