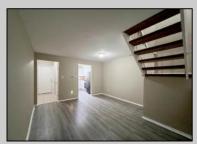

## **COMMENTS**

Ryan\'s Ridge ~ Updated 2 Bed/2.5 Bath townhouse features a kitchen with white shaker style cabinets, refrigerator, range hood and new electric range, open living space with electric fireplace and sliding glass doors to the rear patio. Comfortable bedrooms! The primary bedroom offers a walk-in closet and en suite bath with single vanity and soaking tub/shower combo. The rear bedroom allows access to the hallway bath. Laundry/utility closet conveniently located on the second floor. Close to AtlantiCare, Stockton College and the Garden State Parkway.