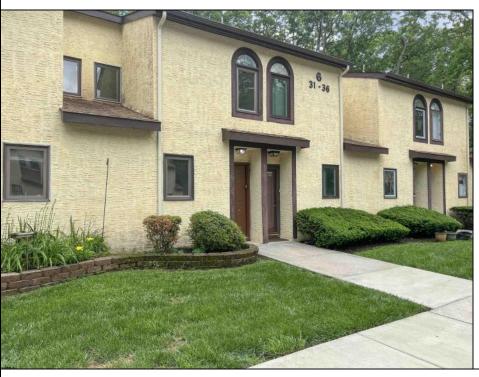

## **COMMENTS**

Ryan\'s Ridge ~ Updated 2 Bed/2.5 Bath townhouse features a kitchen with white shaker style cabinets, refrigerator, range hood and new electric range, open living space with electric fireplace and sliding glass doors to the rear patio. Comfortable bedrooms! The primary bedroom offers a walk-in closet and en suite bath with single vanity and soaking tub/shower combo. The rear bedroom allows access to the hallway bath. Laundry/utility closet conveniently located on the second floor. Close to AtlantiCare, Stockton College and the Garden State Parkway.