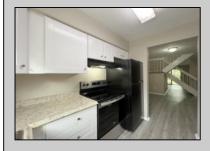

## **COMMENTS**

Ryan\'s Ridge ~ Updated 2 Bed/2.5 Bath townhouse features a kitchen with white shaker style cabinets, refrigerator, range hood and new electric range, open living space with electric fireplace and sliding glass doors to the rear patio. Comfortable bedrooms! The primary bedroom offers a walk-in closet and en suite bath with single vanity and soaking tub/shower combo. The rear bedroom allows access to the hallway bath. Laundry/utility closet conveniently located on the second floor. Close to AtlantiCare, Stockton College and the Garden State Parkway.