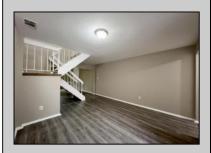

## **COMMENTS**

Ryan\'s Ridge ~ Updated 2 Bed/2.5 Bath townhouse features a kitchen with white shaker style cabinets, refrigerator, range hood and new electric range, open living space with electric fireplace and sliding glass doors to the rear patio. Comfortable bedrooms! The primary bedroom offers a walk-in closet and en suite bath with single vanity and soaking tub/shower combo. The rear bedroom allows access to the hallway bath. Laundry/utility closet conveniently located on the second floor. Close to AtlantiCare, Stockton College and the Garden State Parkway.