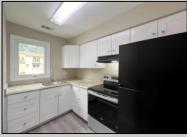

## **COMMENTS**

Ryan\'s Ridge ~ Updated 2 Bed/2.5 Bath townhouse features a kitchen with white shaker style cabinets, refrigerator, range hood and new electric range, open living space with electric fireplace and sliding glass doors to the rear patio. Comfortable bedrooms! The primary bedroom offers a walk-in closet and en suite bath with single vanity and soaking tub/shower combo. The rear bedroom allows access to the hallway bath. Laundry/utility closet conveniently located on the second floor. Close to AtlantiCare, Stockton College and the Garden State Parkway.