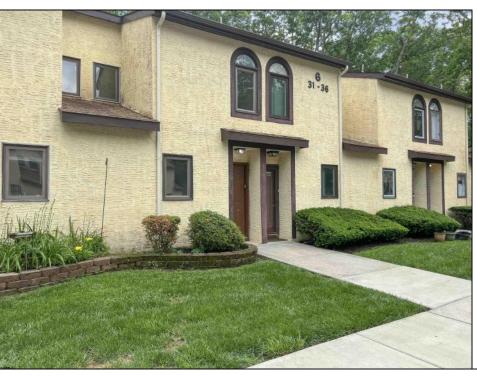

## **COMMENTS**

Ryan\'s Ridge ~ Updated 2 Bed/2.5 Bath townhouse features a kitchen with white shaker style cabinets, refrigerator, range hood and new electric range, open living space with electric fireplace and sliding glass doors to the rear patio. Comfortable bedrooms! The primary bedroom offers a walk-in closet and en suite bath with single vanity and soaking tub/shower combo. The rear bedroom allows access to the hallway bath. Laundry/utility closet conveniently located on the second floor. Close to AtlantiCare, Stockton College and the Garden State Parkway.