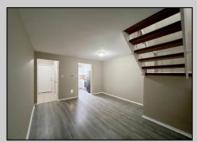

## **COMMENTS**

Ryan\'s Ridge ~ Updated 2 Bed/2.5 Bath townhouse features a kitchen with white shaker style cabinets, refrigerator, range hood and new electric range, open living space with electric fireplace and sliding glass doors to the rear patio. Comfortable bedrooms! The primary bedroom offers a walk-in closet and en suite bath with single vanity and soaking tub/shower combo. The rear bedroom allows access to the hallway bath. Laundry/utility closet conveniently located on the second floor. Close to AtlantiCare, Stockton College and the Garden State Parkway.