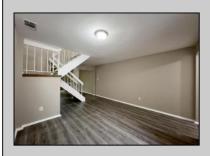

## **COMMENTS**

Ryan\'s Ridge ~ Updated 2 Bed/2.5 Bath townhouse features a kitchen with white shaker style cabinets, refrigerator, range hood and new electric range, open living space with electric fireplace and sliding glass doors to the rear patio. Comfortable bedrooms! The primary bedroom offers a walk-in closet and en suite bath with single vanity and soaking tub/shower combo. The rear bedroom allows access to the hallway bath. Laundry/utility closet conveniently located on the second floor. Close to AtlantiCare, Stockton College and the Garden State Parkway.