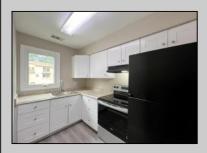

## **COMMENTS**

Ryan\'s Ridge ~ Updated 2 Bed/2.5 Bath townhouse features a kitchen with white shaker style cabinets, refrigerator, range hood and new electric range, open living space with electric fireplace and sliding glass doors to the rear patio. Comfortable bedrooms! The primary bedroom offers a walk-in closet and en suite bath with single vanity and soaking tub/shower combo. The rear bedroom allows access to the hallway bath. Laundry/utility closet conveniently located on the second floor. Close to AtlantiCare, Stockton College and the Garden State Parkway.