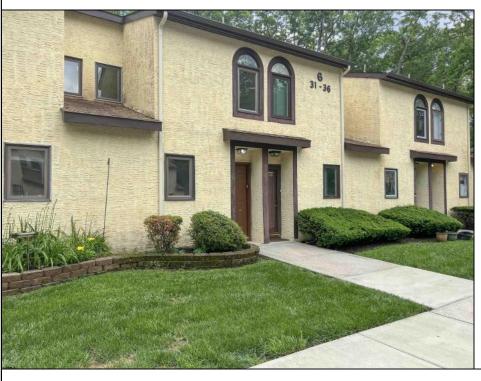

## **COMMENTS**

Ryan\'s Ridge ~ Updated 2 Bed/2.5 Bath townhouse features a kitchen with white shaker style cabinets, refrigerator, range hood and new electric range, open living space with electric fireplace and sliding glass doors to the rear patio. Comfortable bedrooms! The primary bedroom offers a walk-in closet and en suite bath with single vanity and soaking tub/shower combo. The rear bedroom allows access to the hallway bath. Laundry/utility closet conveniently located on the second floor. Close to AtlantiCare, Stockton College and the Garden State Parkway.