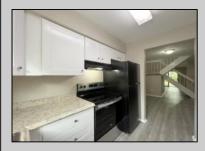

## **COMMENTS**

Ryan\'s Ridge ~ Updated 2 Bed/2.5 Bath townhouse features a kitchen with white shaker style cabinets, refrigerator, range hood and new electric range, open living space with electric fireplace and sliding glass doors to the rear patio. Comfortable bedrooms! The primary bedroom offers a walk-in closet and en suite bath with single vanity and soaking tub/shower combo. The rear bedroom allows access to the hallway bath. Laundry/utility closet conveniently located on the second floor. Close to AtlantiCare, Stockton College and the Garden State Parkway.