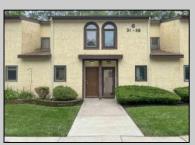

## **COMMENTS**

Ryan\'s Ridge ~ Updated 2 Bed/2.5 Bath townhouse features a kitchen with white shaker style cabinets, refrigerator, range hood and new electric range, open living space with electric fireplace and sliding glass doors to the rear patio. Comfortable bedrooms! The primary bedroom offers a walk-in closet and en suite bath with single vanity and soaking tub/shower combo. The rear bedroom allows access to the hallway bath. Laundry/utility closet conveniently located on the second floor. Close to AtlantiCare, Stockton College and the Garden State Parkway.