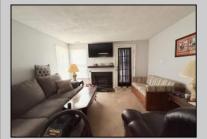

## COMMENTS

First-Floor Corner Unit in Desirable Pheasant Meadow, Smithville! This 2-bedroom, 1-bath condo offers comfortable living in a highly sought-after community. Located on the first floor with a corner layout, this unit is just a short walk to the shops and restaurants of historic Smithville Village. Enjoy access to community amenities including a pool, tennis courts, and clubhouse. Being sold strictly as-is—seller will make no repairs. A great opportunity to customize and make it your own!

## PROPERTY DETAILS ParkingGarage OtherRooms

Breakfast Nook Dining Room Eat In Kitchen Primary BR on 1st floor

InteriorFeatures Fireplace(s) Pets Allowed Wall to Wall Carpet

Heating Forced Air Gas-Natural Cooling Ceiling Fan(s) Central