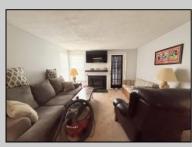

## COMMENTS

First-Floor Corner Unit in Desirable Pheasant Meadow, Smithville! This 2-bedroom, 1-bath condo offers comfortable living in a highly sought-after community. Located on the first floor with a corner layout, this unit is just a short walk to the shops and restaurants of historic Smithville Village. Enjoy access to community amenities including a pool, tennis courts, and clubhouse. Being sold strictly as-is—seller will make no repairs. A great opportunity to customize and make it your own!

Exterior Vinyl PROPERTY DETAILS
ParkingGarage OtherRoom

OtherRooms Breakfast Nook Dining Room Eat In Kitchen Primary BR on 1st floor

InteriorFeatures Fireplace(s) Pets Allowed Wall to Wall Carpet

Heating Forced Air Gas-Natural Cooling Ceiling Fan(s) Central