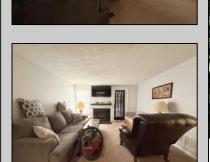

## **COMMENTS**

First-Floor Corner Unit in Desirable Pheasant Meadow, Smithville! This 2-bedroom, 1-bath condo offers comfortable living in a highly sought-after community. Located on the first floor with a corner layout, this unit is just a short walk to the shops and restaurants of historic Smithville Village. Enjoy access to community amenities including a pool, tennis courts, and clubhouse. Being sold strictly as-is—seller will make no repairs. A great opportunity to customize and make it your own!

|          | PROP                    | ERTY DETAILS   |                     |
|----------|-------------------------|----------------|---------------------|
| Exterior | ParkingGarage           | OtherRooms     | InteriorFeatures    |
| Vinyl    | None                    | Breakfast Nook | Fireplace(s)        |
|          |                         | Dining Room    | Pets Allowed        |
|          |                         | Eat In Kitchen | Wall to Wall Carpet |
|          | Primary BR on 1st floor |                | loor                |