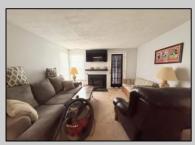

## **COMMENTS**

First-Floor Corner Unit in Desirable Pheasant Meadow, Smithville! This 2-bedroom, 1-bath condo offers comfortable living in a highly sought-after community. Located on the first floor with a corner layout, this unit is just a short walk to the shops and restaurants of historic Smithville Village. Enjoy access to community amenities including a pool, tennis courts, and clubhouse. Being sold strictly as-is—seller will make no repairs. A great opportunity to customize and make it your own!

|          | PROPI                   | ERTY DETAILS   |                     |
|----------|-------------------------|----------------|---------------------|
| Exterior | ParkingGarage           | OtherRooms     | InteriorFeatures    |
| Vinyl    | None                    | Breakfast Nook | Fireplace(s)        |
|          |                         | Dining Room    | Pets Allowed        |
|          |                         | Eat In Kitchen | Wall to Wall Carpet |
|          | Primary BR on 1st floor |                | loor                |