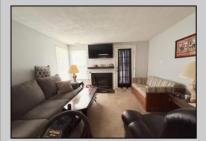

## COMMENTS

First-Floor Corner Unit in Desirable Pheasant Meadow, Smithville! This 2-bedroom, 1-bath condo offers comfortable living in a highly sought-after community. Located on the first floor with a corner layout, this unit is just a short walk to the shops and restaurants of historic Smithville Village. Enjoy access to community amenities including a pool, tennis courts, and clubhouse. Being sold strictly as-is—seller will make no repairs. A great opportunity to customize and make it your own!

| PROPERTY DETAILS |               |                         |                     |
|------------------|---------------|-------------------------|---------------------|
| Exterior         | ParkingGarage | OtherRooms              | InteriorFeatures    |
| Vinyl            | None          | Breakfast Nook          | Fireplace(s)        |
|                  |               | Dining Room             | Pets Allowed        |
|                  |               | Eat In Kitchen          | Wall to Wall Carpet |
|                  |               | Primary BR on 1st floor |                     |