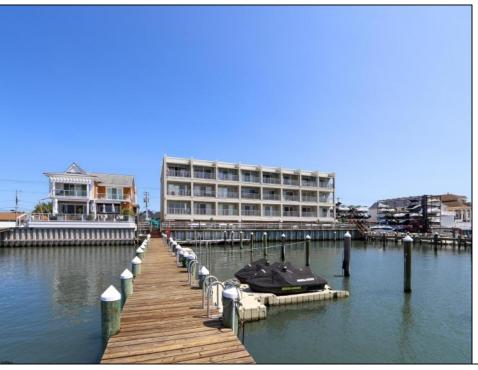

## **COMMENTS**

Boardwalk on the Bay is an apt name for this Bayfront Complex. The condo is spacious for a 1 bedroom and affords the wide view of the bay. The dock is deeded and it is the last dock on the right. There is also an outdoor closet marked with the same unit number. Common area has grill that is used by residents. Ample covered parking is provided at no additional cost. Location is ideal for shopping, eateries, coffee bar & ice cream! Some additional information: Dishwasher & hot water heater less than 2 years old; Kitchen has a double oven & marble backsplash; The flooring is real maple wood by Lauzon; All closets, including the storage one in the garage area were installed by the container store; the bathrooms are also handicap accessible. This low maintenance, bright & shiny condo can be yours to enjoy. Stop by and SEA!