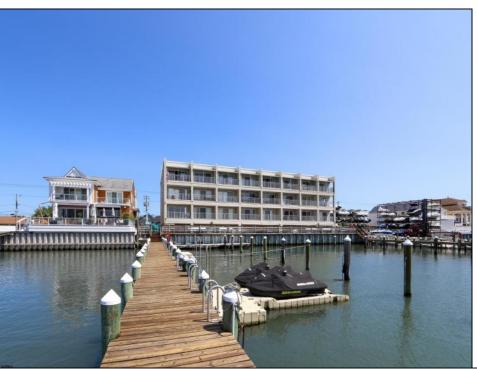

## **COMMENTS**

Boardwalk on the Bay is an apt name for this Bayfront Complex. The condo is spacious for a 1 bedroom and affords the wide view of the bay. The dock is deeded and it is the last dock on the right. There is also an outdoor closet marked with the same unit number. Common area has grill that is used by residents. Ample covered parking is provided at no additional cost. Location is ideal for shopping, eateries, coffee bar & ice cream! Some additional information: Dishwasher & hot water heater less than 2 years old; Kitchen has a double oven & marble backsplash; The flooring is real maple wood by Lauzon; All closets, including the storage one in the garage area were installed by the container store; the bathrooms are also handicap accessible. This low maintenance, bright & shiny condo can be yours to enjoy. Stop by and SEA!