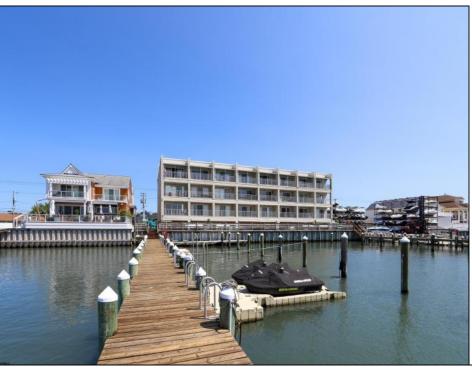

## **COMMENTS**

Boardwalk on the Bay is an apt name for this Bayfront Complex. The condo is spacious for a 1 bedroom and affords the wide view of the bay. The dock is deeded and it is the last dock on the right. There is also an outdoor closet marked with the same unit number. Common area has grill that is used by residents. Ample covered parking is provided at no additional cost. Location is ideal for shopping, eateries, coffee bar & ice cream! Some additional information: Dishwasher & hot water heater less than 2 years old; Kitchen has a double oven & marble backsplash; The flooring is real maple wood by Lauzon; All closets, including the storage one in the garage area were installed by the container store; the bathrooms are also handicap accessible. This low maintenance, bright & shiny condo can be yours to enjoy. Stop by and SEA!