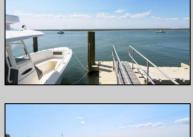

## **COMMENTS**

Boardwalk on the Bay is an apt name for this Bayfront Complex. The condo is spacious for a 1 bedroom and affords the wide view of the bay. The dock is deeded and it is the last dock on the right. There is also an outdoor closet marked with the same unit number. Common area has grill that is used by residents. Ample covered parking is provided at no additional cost. Location is ideal for shopping, eateries, coffee bar & ice cream! Some additional information: Dishwasher & hot water heater less than 2 years old; Kitchen has a double oven & marble backsplash; The flooring is real maple wood by Lauzon; All closets, including the storage one in the garage area were installed by the container store; the bathrooms are also handicap accessible. This low maintenance, bright & shiny condo can be yours to enjoy. Stop by and SEA!