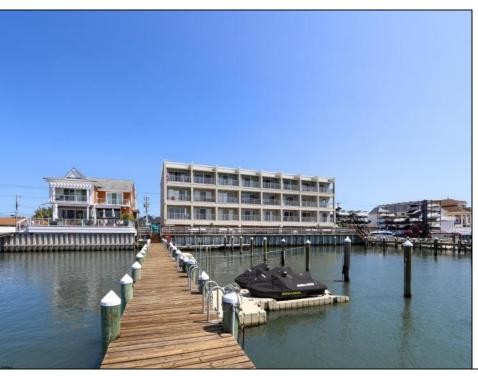

## **COMMENTS**

Boardwalk on the Bay is an apt name for this Bayfront Complex. The condo is spacious for a 1 bedroom and affords the wide view of the bay. The dock is deeded and it is the last dock on the right. There is also an outdoor closet marked with the same unit number. Common area has grill that is used by residents. Ample covered parking is provided at no additional cost. Location is ideal for shopping, eateries, coffee bar & ice cream! Some additional information: Dishwasher & hot water heater less than 2 years old; Kitchen has a double oven & marble backsplash; The flooring is real maple wood by Lauzon; All closets, including the storage one in the garage area were installed by the container store; the bathrooms are also handicap accessible. This low maintenance, bright & shiny condo can be yours to enjoy. Stop by and SEA!