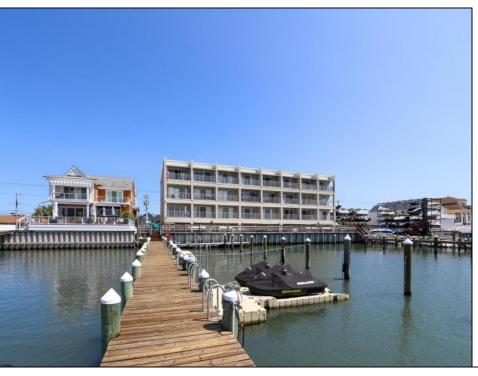

## **COMMENTS**

Boardwalk on the Bay is an apt name for this Bayfront Complex. The condo is spacious for a 1 bedroom and affords the wide view of the bay. The dock is deeded and it is the last dock on the right. There is also an outdoor closet marked with the same unit number. Common area has grill that is used by residents. Ample covered parking is provided at no additional cost. Location is ideal for shopping, eateries, coffee bar & ice cream! Some additional information: Dishwasher & hot water heater less than 2 years old; Kitchen has a double oven & marble backsplash; The flooring is real maple wood by Lauzon; All closets, including the storage one in the garage area were installed by the container store; the bathrooms are also handicap accessible. This low maintenance, bright & shiny condo can be yours to enjoy. Stop by and SEA!