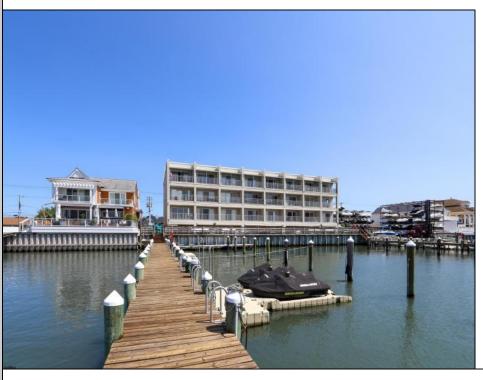

## **COMMENTS**

Boardwalk on the Bay is an apt name for this Bayfront Complex. The condo is spacious for a 1 bedroom and affords the wide view of the bay. The dock is deeded and it is the last dock on the right. There is also an outdoor closet marked with the same unit number. Common area has grill that is used by residents. Ample covered parking is provided at no additional cost. Location is ideal for shopping, eateries, coffee bar & ice cream! Some additional information: Dishwasher & hot water heater less than 2 years old; Kitchen has a double oven & marble backsplash; The flooring is real maple wood by Lauzon; All closets, including the storage one in the garage area were installed by the container store; the bathrooms are also handicap accessible. This low maintenance, bright & shiny condo can be yours to enjoy. Stop by and SEA!