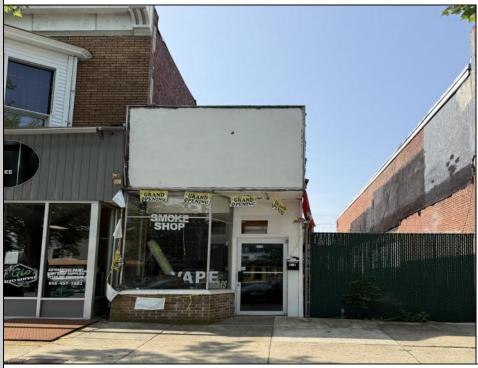

## COMMENTS

Opportunity Knocks on E Landis Avenue! Welcome to 513½ E Landis Ave, a compact commercial gem in the heart of Vineland's bustling downtown corridor. With just over 800 square feet of prime retail space, this storefront is the perfect opportunity for entrepreneurs, boutique owners, or small business startups looking to plant roots without breaking the bank. Surrounded by thriving local businesses, this location sees steady vehicle and foot traffic and enjoys excellent visibility on one of Vineland's most vibrant commercial stretches — a true "Main Street, USA" atmosphere. Whether you\'re launching a new concept or relocating an existing one, this affordable space puts you right in the center of the action. The possibilities are endless — pop-up retail, studio, gallery, repair shop, or office — all within a walkable, high-traffic district that supports small business success. Don't miss out on this high-potential, low-overhead opportunity!