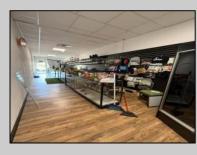

## COMMENTS

Opportunity Knocks on E Landis Avenue! Welcome to 513½ E Landis Ave, a compact commercial gem in the heart of Vineland's bustling downtown corridor. With just over 800 square feet of prime retail space, this storefront is the perfect opportunity for entrepreneurs, boutique owners, or small business startups looking to plant roots without breaking the bank. Surrounded by thriving local businesses, this location sees steady vehicle and foot traffic and enjoys excellent visibility on one of Vineland's most vibrant commercial stretches — a true "Main Street, USA" atmosphere. Whether you\'re launching a new concept or relocating an existing one, this affordable space puts you right in the center of the action. The possibilities are endless — pop-up retail, studio, gallery, repair shop, or office — all within a walkable, high-traffic district that supports small business success. Don't miss out on this high-potential, low-overhead opportunity!

| PROPERTY DETAILS                     |                                      |                                                                 |                        |
|--------------------------------------|--------------------------------------|-----------------------------------------------------------------|------------------------|
| Exterior<br>Brick                    | ParkingGarage<br>Other (See Remarks) | InteriorFeatures<br>220 Volt Electricity<br>Restroom<br>Storage | Basement<br>Unfinished |
| Heating<br>Forced Air<br>Gas-Natural | Cooling<br>Window Units              | HotWater<br>Gas                                                 | Water<br>Public        |
| Sewer<br>Public Sewer                |                                      |                                                                 |                        |