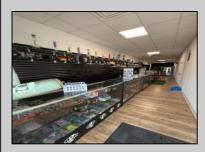

## COMMENTS

Opportunity Knocks on E Landis Avenue! Welcome to 513½ E Landis Ave, a compact commercial gem in the heart of Vineland's bustling downtown corridor. With just over 800 square feet of prime retail space, this storefront is the perfect opportunity for entrepreneurs, boutique owners, or small business startups looking to plant roots without breaking the bank. Surrounded by thriving local businesses, this location sees steady vehicle and foot traffic and enjoys excellent visibility on one of Vineland's most vibrant commercial stretches — a true "Main Street, USA" atmosphere. Whether you\'re launching a new concept or relocating an existing one, this affordable space puts you right in the center of the action. The possibilities are endless — pop-up retail, studio, gallery, repair shop, or office — all within a walkable, high-traffic district that supports small business success. Don't miss out on this high-potential, low-overhead opportunity!

| PROPERTY DETAILS                     |                                      |                                                                 |                        |
|--------------------------------------|--------------------------------------|-----------------------------------------------------------------|------------------------|
| Exterior<br>Brick                    | ParkingGarage<br>Other (See Remarks) | InteriorFeatures<br>220 Volt Electricity<br>Restroom<br>Storage | Basement<br>Unfinished |
| Heating<br>Forced Air<br>Gas-Natural | Cooling<br>Window Units              | HotWater<br>Gas                                                 | Water<br>Public        |
| Sewer<br>Public Sewer                |                                      |                                                                 |                        |