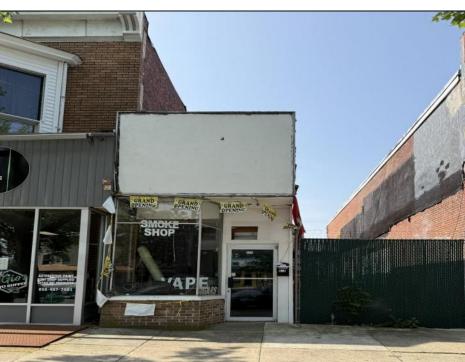

## **COMMENTS**

Opportunity Knocks on E Landis Avenue! Welcome to 5131/2 E Landis Ave, a compact commercial gem in the heart of Vineland's bustling downtown corridor. With just over 800 square feet of prime retail space, this storefront is the perfect opportunity for entrepreneurs, boutique owners, or small business startups looking to plant roots without breaking the bank. Surrounded by thriving local businesses, this location sees steady vehicle and foot traffic and enjoys excellent visibility on one of Vineland's most vibrant commercial stretches — a true "Main Street, USA" atmosphere. Whether you\re launching a new concept or relocating an existing one, this affordable space puts you right in the center of the action. The possibilities are endless — pop-up retail, studio, gallery, repair shop, or office — all within a walkable, high-traffic district that supports small business success. Don't miss out on this high-potential, low-overhead opportunity!