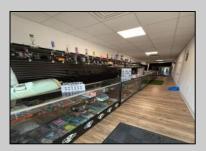

## **COMMENTS**

Opportunity Knocks on E Landis Avenue! Welcome to 513½ E Landis Ave, a compact commercial gem in the heart of Vineland's bustling downtown corridor. With just over 800 square feet of prime retail space, this storefront is the perfect opportunity for entrepreneurs, boutique owners, or small business startups looking to plant roots without breaking the bank. Surrounded by thriving local businesses, this location sees steady vehicle and foot traffic and enjoys excellent visibility on one of Vineland's most vibrant commercial stretches — a true "Main Street, USA" atmosphere. Whether you\'re launching a new concept or relocating an existing one, this affordable space puts you right in the center of the action. The possibilities are endless — pop-up retail, studio, gallery, repair shop, or office — all within a walkable, high-traffic district that supports small business success. Don't miss out on this high-potential, low-overhead opportunity!