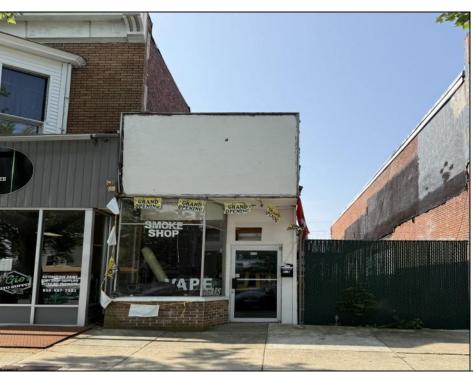

## **COMMENTS**

Opportunity Knocks on E Landis Avenue! Welcome to 513½ E Landis Ave, a compact commercial gem in the heart of Vineland's bustling downtown corridor. With just over 800 square feet of prime retail space, this storefront is the perfect opportunity for entrepreneurs, boutique owners, or small business startups looking to plant roots without breaking the bank. Surrounded by thriving local businesses, this location sees steady vehicle and foot traffic and enjoys excellent visibility on one of Vineland's most vibrant commercial stretches — a true "Main Street, USA" atmosphere. Whether you\'re launching a new concept or relocating an existing one, this affordable space puts you right in the center of the action. The possibilities are endless — pop-up retail, studio, gallery, repair shop, or office — all within a walkable, high-traffic district that supports small business success. Don't miss out on this high-potential, low-overhead opportunity!