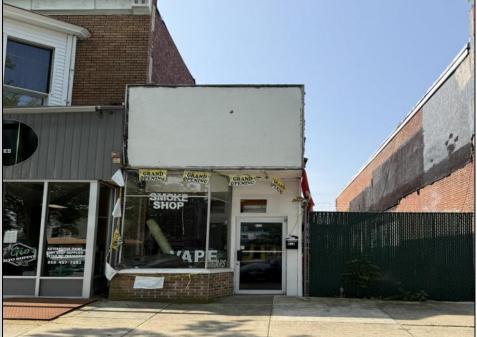

## **COMMENTS**

Opportunity Knocks on E Landis Avenue! Welcome to 513½ E Landis Ave, a compact commercial gem in the heart of Vineland's bustling downtown corridor. With just over 800 square feet of prime retail space, this storefront is the perfect opportunity for entrepreneurs, boutique owners, or small business startups looking to plant roots without breaking the bank. Surrounded by thriving local businesses, this location sees steady vehicle and foot traffic and enjoys excellent visibility on one of Vineland's most vibrant commercial stretches — a true "Main Street, USA" atmosphere. Whether you\re launching a new concept or relocating an existing one, this affordable space puts you right in the center of the action. The possibilities are endless — pop-up retail, studio, gallery, repair shop, or office — all within a walkable, high-traffic district that supports small business success. Don't miss out on this high-potential, low-overhead opportunity!