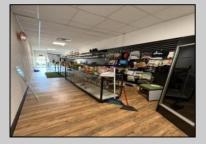

## **COMMENTS**

Opportunity Knocks on E Landis Avenue! Welcome to 513½ E Landis Ave, a compact commercial gem in the heart of Vineland's bustling downtown corridor. With just over 800 square feet of prime retail space, this storefront is the perfect opportunity for entrepreneurs, boutique owners, or small business startups looking to plant roots without breaking the bank. Surrounded by thriving local businesses, this location sees steady vehicle and foot traffic and enjoys excellent visibility on one of Vineland's most vibrant commercial stretches — a true "Main Street, USA" atmosphere. Whether you\re launching a new concept or relocating an existing one, this affordable space puts you right in the center of the action. The possibilities are endless — pop-up retail, studio, gallery, repair shop, or office — all within a walkable, high-traffic district that supports small business success. Don't miss out on this high-potential, low-overhead opportunity!