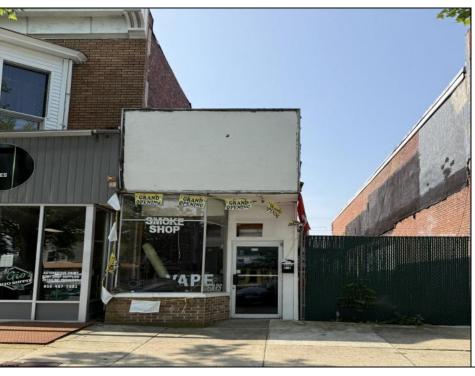

## **COMMENTS**

Opportunity Knocks on E Landis Avenue! Welcome to 513½ E Landis Ave, a compact commercial gem in the heart of Vineland's bustling downtown corridor. With just over 800 square feet of prime retail space, this storefront is the perfect opportunity for entrepreneurs, boutique owners, or small business startups looking to plant roots without breaking the bank. Surrounded by thriving local businesses, this location sees steady vehicle and foot traffic and enjoys excellent visibility on one of Vineland's most vibrant commercial stretches — a true "Main Street, USA" atmosphere. Whether you\'re launching a new concept or relocating an existing one, this affordable space puts you right in the center of the action. The possibilities are endless — pop-up retail, studio, gallery, repair shop, or office — all within a walkable, high-traffic district that supports small business success. Don't miss out on this high-potential, low-overhead opportunity!