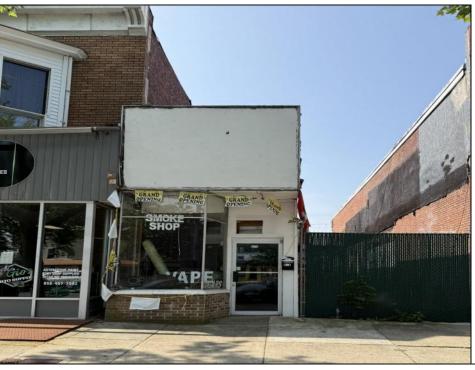

## **COMMENTS**

Opportunity Knocks on E Landis Avenue! Welcome to 513½ E Landis Ave, a compact commercial gem in the heart of Vineland's bustling downtown corridor. With just over 800 square feet of prime retail space, this storefront is the perfect opportunity for entrepreneurs, boutique owners, or small business startups looking to plant roots without breaking the bank. Surrounded by thriving local businesses, this location sees steady vehicle and foot traffic and enjoys excellent visibility on one of Vineland's most vibrant commercial stretches — a true "Main Street, USA" atmosphere. Whether you\'re launching a new concept or relocating an existing one, this affordable space puts you right in the center of the action. The possibilities are endless — pop-up retail, studio, gallery, repair shop, or office — all within a walkable, high-traffic district that supports small business success. Don't miss out on this high-potential, low-overhead opportunity!