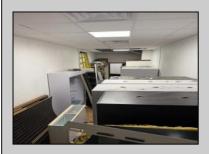

## **COMMENTS**

Opportunity Knocks on E Landis Avenue! Welcome to 513½ E Landis Ave, a compact commercial gem in the heart of Vineland's bustling downtown corridor. With just over 800 square feet of prime retail space, this storefront is the perfect opportunity for entrepreneurs, boutique owners, or small business startups looking to plant roots without breaking the bank. Surrounded by thriving local businesses, this location sees steady vehicle and foot traffic and enjoys excellent visibility on one of Vineland's most vibrant commercial stretches — a true "Main Street, USA" atmosphere. Whether you\'re launching a new concept or relocating an existing one, this affordable space puts you right in the center of the action. The possibilities are endless — pop-up retail, studio, gallery, repair shop, or office — all within a walkable, high-traffic district that supports small business success. Don't miss out on this high-potential, low-overhead opportunity!