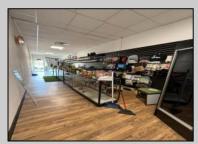

## **COMMENTS**

Opportunity Knocks on E Landis Avenue! Welcome to 513½ E Landis Ave, a compact commercial gem in the heart of Vineland's bustling downtown corridor. With just over 800 square feet of prime retail space, this storefront is the perfect opportunity for entrepreneurs, boutique owners, or small business startups looking to plant roots without breaking the bank. Surrounded by thriving local businesses, this location sees steady vehicle and foot traffic and enjoys excellent visibility on one of Vineland's most vibrant commercial stretches — a true "Main Street, USA" atmosphere. Whether you\'re launching a new concept or relocating an existing one, this affordable space puts you right in the center of the action. The possibilities are endless — pop-up retail, studio, gallery, repair shop, or office — all within a walkable, high-traffic district that supports small business success. Don't miss out on this high-potential, low-overhead opportunity!

| PROPERTY | DETAILS |
|----------|---------|

Exterior ParkingGarage InteriorFeatures Basement Other (See Remarks) 220 Volt Electricity Unfinished

Restroom Storage

Heating Cooling HotWater Water Forced Air Window Units Gas Public