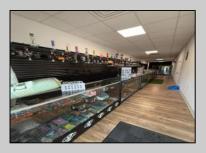

## **COMMENTS**

Opportunity Knocks on E Landis Avenue! Welcome to 513½ E Landis Ave, a compact commercial gem in the heart of Vineland's bustling downtown corridor. With just over 800 square feet of prime retail space, this storefront is the perfect opportunity for entrepreneurs, boutique owners, or small business startups looking to plant roots without breaking the bank. Surrounded by thriving local businesses, this location sees steady vehicle and foot traffic and enjoys excellent visibility on one of Vineland's most vibrant commercial stretches — a true "Main Street, USA" atmosphere. Whether you\'re launching a new concept or relocating an existing one, this affordable space puts you right in the center of the action. The possibilities are endless — pop-up retail, studio, gallery, repair shop, or office — all within a walkable, high-traffic district that supports small business success. Don't miss out on this high-potential, low-overhead opportunity!

| PROPERTY | DETAILS |
|----------|---------|

Exterior ParkingGarage InteriorFeatures Basement Other (See Remarks) 220 Volt Electricity Unfinished

Restroom Storage

Heating Cooling HotWater Water Forced Air Window Units Gas Public