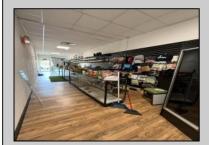

## **COMMENTS**

Opportunity Knocks on E Landis Avenue! Welcome to 513½ E Landis Ave, a compact commercial gem in the heart of Vineland's bustling downtown corridor. With just over 800 square feet of prime retail space, this storefront is the perfect opportunity for entrepreneurs, boutique owners, or small business startups looking to plant roots without breaking the bank. Surrounded by thriving local businesses, this location sees steady vehicle and foot traffic and enjoys excellent visibility on one of Vineland's most vibrant commercial stretches — a true "Main Street, USA" atmosphere. Whether you\'re launching a new concept or relocating an existing one, this affordable space puts you right in the center of the action. The possibilities are endless — pop-up retail, studio, gallery, repair shop, or office — all within a walkable, high-traffic district that supports small business success. Don't miss out on this high-potential, low-overhead opportunity!