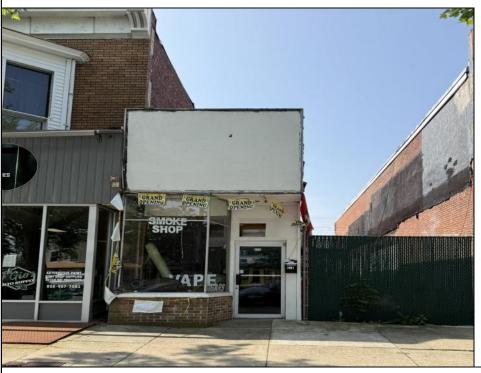

## **COMMENTS**

Opportunity Knocks on E Landis Avenue! Welcome to 513½ E Landis Ave, a compact commercial gem in the heart of Vineland's bustling downtown corridor. With just over 800 square feet of prime retail space, this storefront is the perfect opportunity for entrepreneurs, boutique owners, or small business startups looking to plant roots without breaking the bank. Surrounded by thriving local businesses, this location sees steady vehicle and foot traffic and enjoys excellent visibility on one of Vineland's most vibrant commercial stretches — a true "Main Street, USA" atmosphere. Whether you\'re launching a new concept or relocating an existing one, this affordable space puts you right in the center of the action. The possibilities are endless — pop-up retail, studio, gallery, repair shop, or office — all within a walkable, high-traffic district that supports small business success. Don't miss out on this high-potential, low-overhead opportunity!