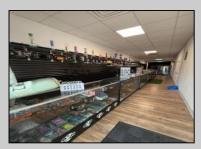

## **COMMENTS**

Opportunity Knocks on E Landis Avenue! Welcome to 513½ E Landis Ave, a compact commercial gem in the heart of Vineland's bustling downtown corridor. With just over 800 square feet of prime retail space, this storefront is the perfect opportunity for entrepreneurs, boutique owners, or small business startups looking to plant roots without breaking the bank. Surrounded by thriving local businesses, this location sees steady vehicle and foot traffic and enjoys excellent visibility on one of Vineland's most vibrant commercial stretches — a true "Main Street, USA" atmosphere. Whether you\'re launching a new concept or relocating an existing one, this affordable space puts you right in the center of the action. The possibilities are endless — pop-up retail, studio, gallery, repair shop, or office — all within a walkable, high-traffic district that supports small business success. Don't miss out on this high-potential, low-overhead opportunity!