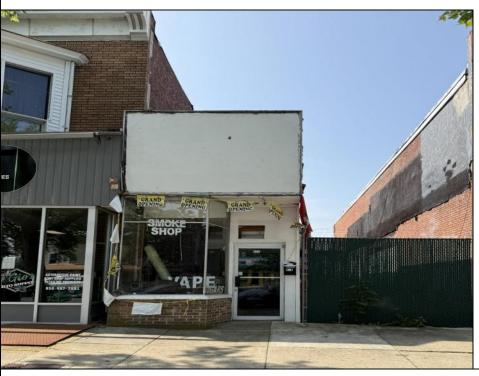

## **COMMENTS**

Opportunity Knocks on E Landis Avenue! Welcome to 513½ E Landis Ave, a compact commercial gem in the heart of Vineland's bustling downtown corridor. With just over 800 square feet of prime retail space, this storefront is the perfect opportunity for entrepreneurs, boutique owners, or small business startups looking to plant roots without breaking the bank. Surrounded by thriving local businesses, this location sees steady vehicle and foot traffic and enjoys excellent visibility on one of Vineland's most vibrant commercial stretches — a true "Main Street, USA" atmosphere. Whether you\"re launching a new concept or relocating an existing one, this affordable space puts you right in the center of the action. The possibilities are endless — pop-up retail, studio, gallery, repair shop, or office — all within a walkable, high-traffic district that supports small business success. Don't miss out on this high-potential, low-overhead opportunity!