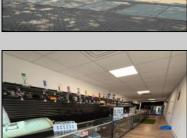

## **COMMENTS**

Opportunity Knocks on E Landis Avenue! Welcome to 513½ E Landis Ave, a compact commercial gem in the heart of Vineland's bustling downtown corridor. With just over 800 square feet of prime retail space, this storefront is the perfect opportunity for entrepreneurs, boutique owners, or small business startups looking to plant roots without breaking the bank. Surrounded by thriving local businesses, this location sees steady vehicle and foot traffic and enjoys excellent visibility on one of Vineland's most vibrant commercial stretches — a true "Main Street, USA" atmosphere. Whether you\"re launching a new concept or relocating an existing one, this affordable space puts you right in the center of the action. The possibilities are endless — pop-up retail, studio, gallery, repair shop, or office — all within a walkable, high-traffic district that supports small business success. Don't miss out on this high-potential, low-overhead opportunity!