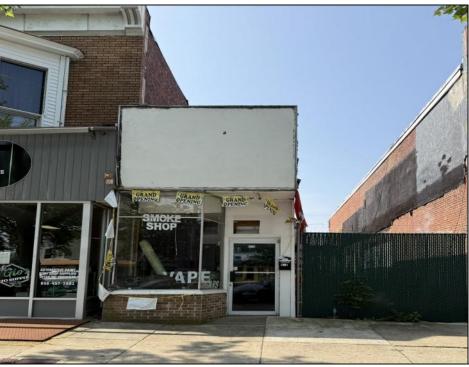

## **COMMENTS**

Opportunity Knocks on E Landis Avenue! Welcome to 5131/2 E Landis Ave, a compact commercial gem in the heart of Vineland's bustling downtown corridor. With just over 800 square feet of prime retail space, this storefront is the perfect opportunity for entrepreneurs, boutique owners, or small business startups looking to plant roots without breaking the bank. Surrounded by thriving local businesses, this location sees steady vehicle and foot traffic and enjoys excellent visibility on one of Vineland's most vibrant commercial stretches — a true "Main Street, USA" atmosphere. Whether you\re launching a new concept or relocating an existing one, this affordable space puts you right in the center of the action. The possibilities are endless — pop-up retail, studio, gallery, repair shop, or office — all within a walkable, high-traffic district that supports small business success. Don't miss out on this high-potential, low-overhead opportunity!