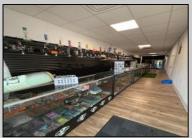

## **COMMENTS**

Opportunity Knocks on E Landis Avenue! Welcome to 5131/2 E Landis Ave, a compact commercial gem in the heart of Vineland's bustling downtown corridor. With just over 800 square feet of prime retail space, this storefront is the perfect opportunity for entrepreneurs, boutique owners, or small business startups looking to plant roots without breaking the bank. Surrounded by thriving local businesses, this location sees steady vehicle and foot traffic and enjoys excellent visibility on one of Vineland's most vibrant commercial stretches — a true "Main Street, USA" atmosphere. Whether you\re launching a new concept or relocating an existing one, this affordable space puts you right in the center of the action. The possibilities are endless — pop-up retail, studio, gallery, repair shop, or office — all within a walkable, high-traffic district that supports small business success. Don't miss out on this high-potential, low-overhead opportunity!

| PR | OPER | TY D | FΤΔ | II S |
|----|------|------|-----|------|

Exterior ParkingGarage InteriorFeatures **Basement** Brick Other (See Remarks) 220 Volt Electricity Unfinished

Restroom Storage

Cooling HotWater Water Window Units Gas Public