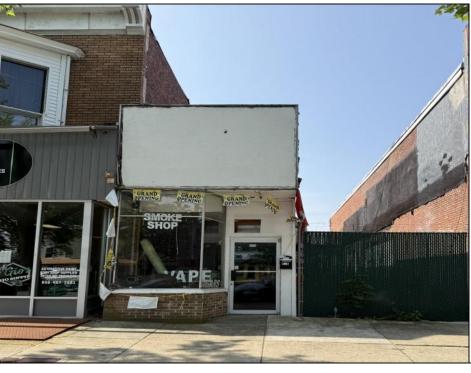

## **COMMENTS**

Opportunity Knocks on E Landis Avenue! Welcome to 5131/2 E Landis Ave, a compact commercial gem in the heart of Vineland's bustling downtown corridor. With just over 800 square feet of prime retail space, this storefront is the perfect opportunity for entrepreneurs, boutique owners, or small business startups looking to plant roots without breaking the bank. Surrounded by thriving local businesses, this location sees steady vehicle and foot traffic and enjoys excellent visibility on one of Vineland's most vibrant commercial stretches — a true "Main Street, USA" atmosphere. Whether you\re launching a new concept or relocating an existing one, this affordable space puts you right in the center of the action. The possibilities are endless — pop-up retail, studio, gallery, repair shop, or office — all within a walkable, high-traffic district that supports small business success. Don't miss out on this high-potential, low-overhead opportunity!