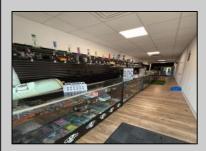

## **COMMENTS**

Opportunity Knocks on E Landis Avenue! Welcome to 5131/2 E Landis Ave, a compact commercial gem in the heart of Vineland's bustling downtown corridor. With just over 800 square feet of prime retail space, this storefront is the perfect opportunity for entrepreneurs, boutique owners, or small business startups looking to plant roots without breaking the bank. Surrounded by thriving local businesses, this location sees steady vehicle and foot traffic and enjoys excellent visibility on one of Vineland's most vibrant commercial stretches — a true "Main Street, USA" atmosphere. Whether you\re launching a new concept or relocating an existing one, this affordable space puts you right in the center of the action. The possibilities are endless — pop-up retail, studio, gallery, repair shop, or office — all within a walkable, high-traffic district that supports small business success. Don't miss out on this high-potential, low-overhead opportunity!