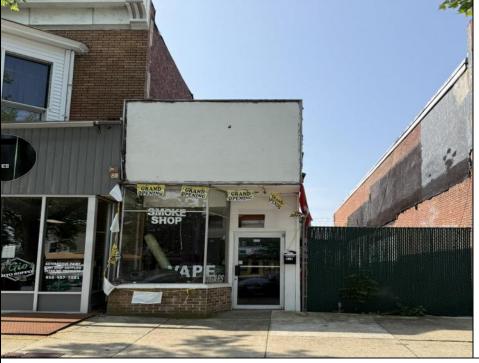

## **COMMENTS**

Opportunity Knocks on E Landis Avenue! Welcome to 513½ E Landis Ave, a compact commercial gem in the heart of Vineland's bustling downtown corridor. With just over 800 square feet of prime retail space, this storefront is the perfect opportunity for entrepreneurs, boutique owners, or small business startups looking to plant roots without breaking the bank. Surrounded by thriving local businesses, this location sees steady vehicle and foot traffic and enjoys excellent visibility on one of Vineland's most vibrant commercial stretches — a true "Main Street, USA" atmosphere. Whether you\re launching a new concept or relocating an existing one, this affordable space puts you right in the center of the action. The possibilities are endless — pop-up retail, studio, gallery, repair shop, or office — all within a walkable, high-traffic district that supports small business success. Don't miss out on this high-potential, low-overhead opportunity!